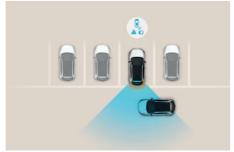

Rear Cross-traffic Collision Warning (RCCW): Sensors detect vehicles approaching from both sides when the New i30 is in reverse, avoiding collisions in congested or reduced visibility environments such as car parks.