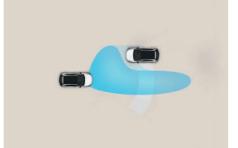

Rear Cross-traffic Collision Warning (RCCW): Sensors detect vehicles approaching from both sides when the New i30 is in reverse, avoiding collisions in congested or reduced visibility environments such as car parks.