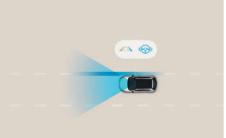

Lane Keep Assist (LKA): The Lane Keep Assist (LKA) uses the front multi-function camera to monitor the lines of the road. In case of an unintended lane departure, it warns you and can apply counter steering torque to guide the car back to the lane.

The New i30 is filled with systems to protect passengers. Both Blind-spot and Rear Collision Warnings alert you if anyone's too close, while Lane Keep Assist keeps you within the lines. Tyre Pressure Monitoring System looks out for punctures to keep you safe, and if the worst happens the innovative eCall button will tell the emergency services exactly where you are.