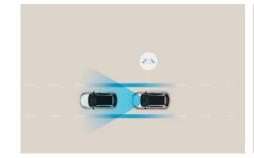

Front Collision Avoidance (FCA): The front view camera and radar sensors warn drivers of imminent collisions with vehicles and objects, applying the brakes when necessary to avoid collisions.

High Beam Assist (HBA): Less stress and maximum visibility. HBA not only detects oncoming vehicles but also vehicles in the same lane ahead and switches to low-beam as appropriate.

Lane Follow Assist (LFA): Smart sensors and the forward-facing camera detect when the car drifts from the centre of the lane, applying steering torque to hold road positioning for safety. The car also estimates the trajectory of the vehicle ahead and adjusts its position accordingly.