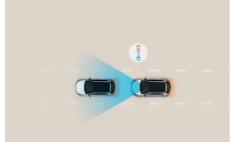

Front Collision Avoidance (FCA): The front view camera and radar sensors warn drivers of imminent collisions with vehicles and objects, applying the brakes when necessary to avoid collisions.

High Beam Assist (HBA): Less stress and maximum visibility. HBA not only detects oncoming vehicles but also vehicles in the same lane ahead and switches to low-beam as appropriate.

Lane Follow Assist (LFA): Smart sensors and the forward-facing camera detect when the car drifts from the centre of the lane, applying steering torque to hold road positioning for safety. The car also estimates the trajectory of the vehicle ahead and adjusts its position accordingly.