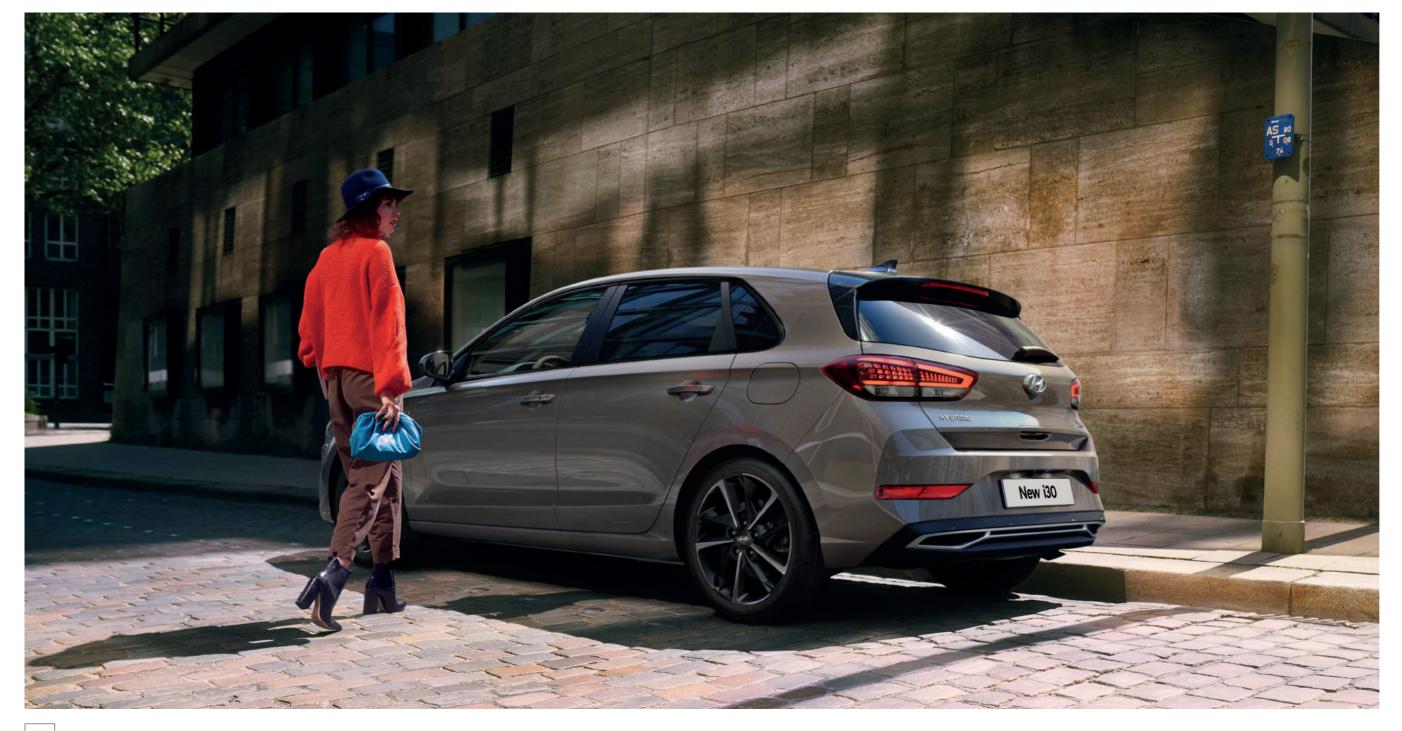

# Style that demands attention.

Eye-catching design from bumper all the way to the roofline.

Strong, bold and sleek, the contoured bumper offers a striking design.

The rear bumper adds to the aerodynamics with smooth lines and integrated exhaust.

Bold lines and elegant curves create a sleek eye-catching design. The restyled bumper and grille give the New i30 grace in motion – complemented by integrated LED Daytime Running Lamps and 17" alloy wheels available on our New i30 Premium. It's just as desirable from the driving seat, with premium interiors boasting luxury comfort cloth & leather and privacy glass.