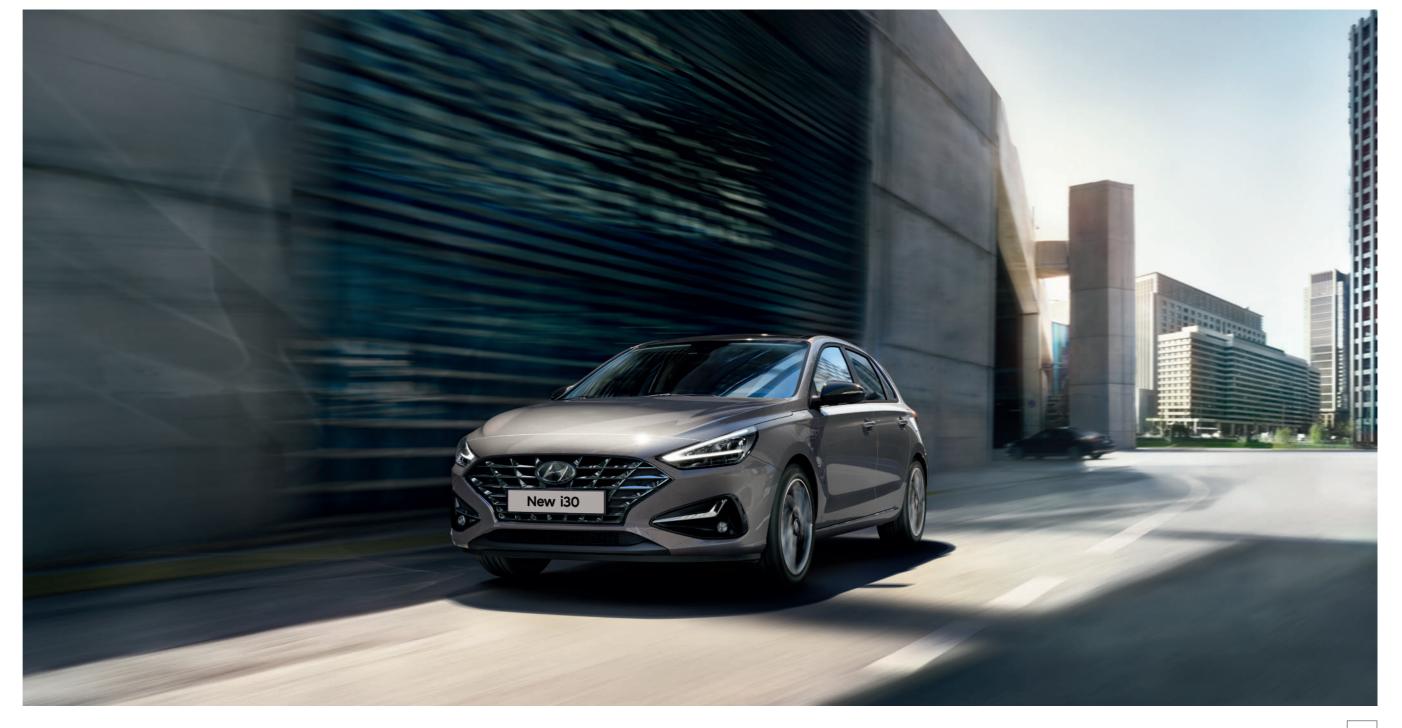

Bold lines and elegant curves create a sleek eye-catching design. The restyled bumper and grille give the New i30 grace in motion – complemented by integrated LED Daytime Running Lamps and 17" alloy wheels available on our New i30 Premium. It's just as desirable from the driving seat, with premium interiors boasting luxury comfort cloth & leather and privacy glass.