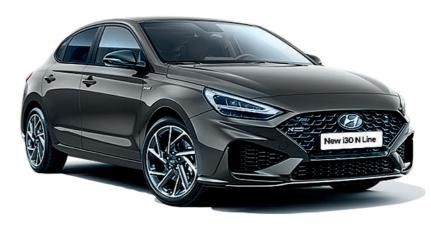

- Lane Follow Assist (LFA)
- Rear Privacy Glass
- Seat Cloth & Leather
- · Smart Key & Button Start
- Wireless Charging Pad

Car shown New i30 Fastback N Line in Dark Knight. Alloy logo subject to change.

#### New i30 Fastback N Line

offers the following features as standard::

- 1.5 Turbo 159PS Engine
- 10.25" Touchscreen Navigation with Bluelink N Line Body Kit
- 18" Alloy Design
- 48 Volt Hybrid Technology
- 7" Digital Cluster
- · DRL Integrated into Headlamp
- Dual Zone Climate Control
- · e-Call Button

- Front & Rear Parking Sensors
- Rear LED Tail Lamps
- Rear Privacy Glass Rear View Camera
- Seat N Line Cloth Sports Seats
- · Smart Key & Button Start
- Smartsense Safety Package

**MODEL DETAILS** HYUNDAI New i30