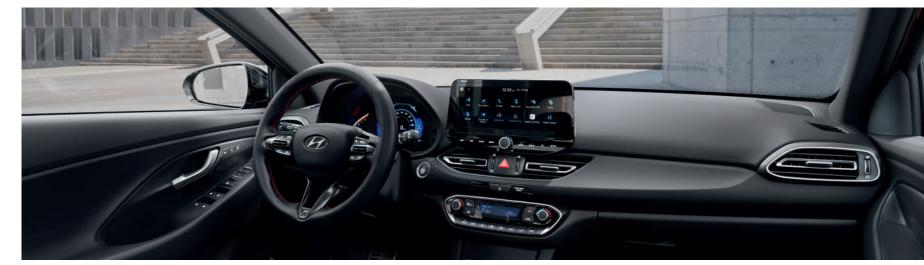

# Next level comfort and control.

Subtle elegance and signature styling throughout.

Advanced infotainment at your fingertips with the 10.25" touch screen navigation. Image shown left hand drive.

When it comes to comfort, the interior of the New i30 stands out from the crowd. Subtle design and tactile surfaces are easy on the eye and responsive to the touch for positive command. With Premium and N Line trims including the large 10.25" touch screen navigation, we've taken the driver centred approach to the next level.

### Travel, better connected.

Take your life on the road with smarter in-car technology and seamless phone syncing.

10.25" Touchscreen Navigation with Bluelink. Available on Premium and N Line models.

Turn your car into your co-pilot with smart technology that links your devices. Bluetooth® with voice recognition and a 7" digital cluster keeps your focus on the road, while Apple Carplay<sup>TM</sup>/Android Auto<sup>TM</sup> compatibility makes connecting a breeze. Find your destination without a fuss using the 10.25" touchscreen navigation, connect to LIVE services and Hyundai Bluelink<sup>TM</sup> with fully automated personal connectivity between the New i30 and your device.