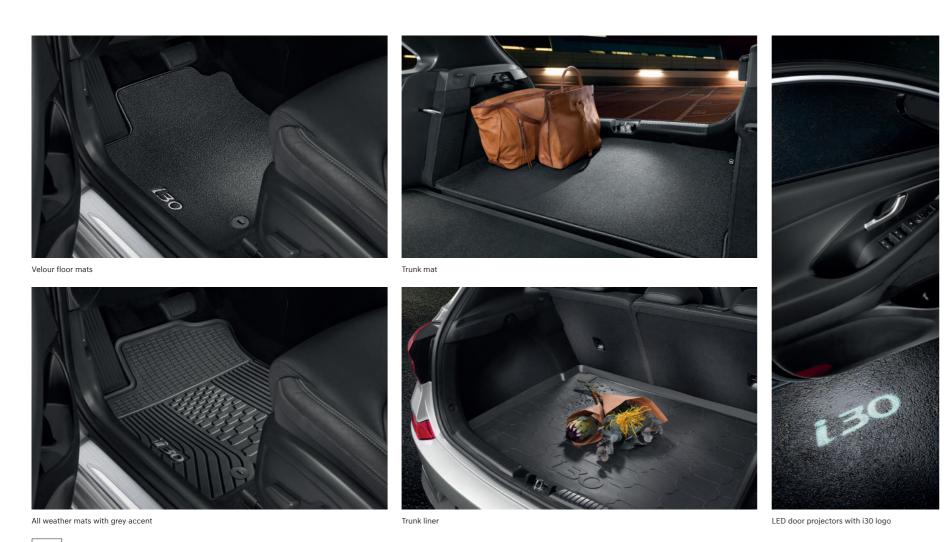

## Customise to perfection.

Accessorize all areas with a choice of hard-wearing protection or soft velour comfort for the interior of your New i30, and a selection of exterior chrome trims for your car to stand out from the crowd. Take it a step further with LED door projectors that light up the pavement and project the New i30 logo onto the ground.