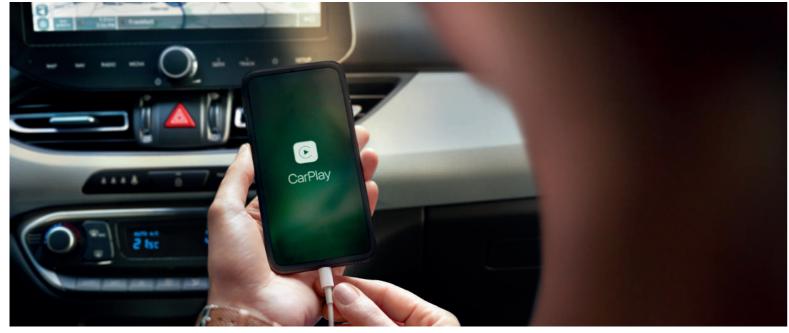

HYUNDAI **New i30** 

Blue Link™ Connected Car Services. Available on Premium and N Line models.

Phone Connection - Apple CarPlay™ / Android Auto. Available on all Trims.

### Travel, better connected.

Take your life on the road with smarter in-car technology and seamless phone syncing.

10.25" Touchscreen Navigation with Bluelink. Available on Premium and N Line models.

Turn your car into your co-pilot with smart technology that links your devices. Bluetooth® with voice recognition and a 7" digital cluster keeps your focus on the road, while Apple Carplay<sup>TM</sup>/Android Auto<sup>TM</sup> compatibility makes connecting a breeze. Find your destination without a fuss using the 10.25" touchscreen navigation, connect to LIVE services and Hyundai Bluelink<sup>TM</sup> with fully automated personal connectivity between the New i30 and your device.