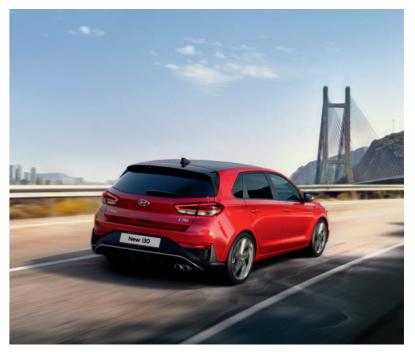

# Style that demands attention.

Eye-catching design from bumper all the way to the roofline.

Strong, bold and sleek, the contoured bumper offers a striking design.

The rear bumper adds to the aerodynamics with smooth lines and integrated exhaust.

Bold lines and elegant curves create a sleek eye-catching design. The restyled bumper and grille give the New i30 grace in motion – complemented by integrated LED Daytime Running Lamps and 17" alloy wheels available on our New i30 Premium. It's just as desirable from the driving seat, with premium interiors boasting luxury comfort cloth & leather and privacy glass.