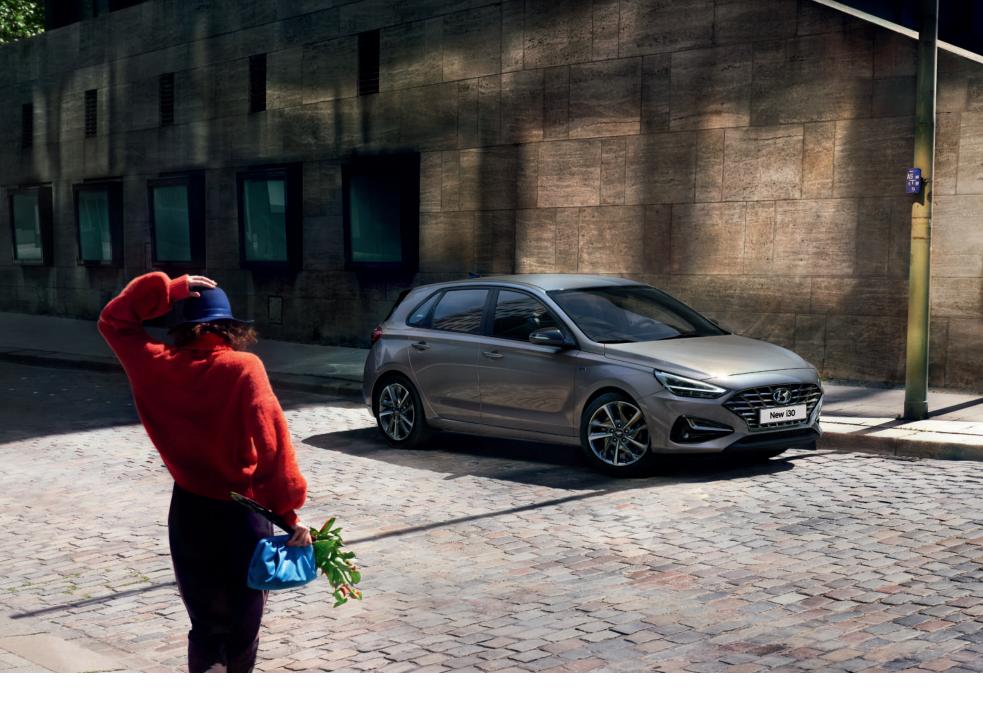

# Style that demands attention.

Eye-catching design from bumper all the way to the roofline.

Strong, bold and sleek, the contoured bumper offers a striking design.

The rear bumper adds to the aerodynamics with smooth lines and integrated exhaust.

Bold lines and elegant curves create a sleek eye-catching design. The restyled bumper and grille give the New i30 grace in motion – complemented by integrated LED Daytime Running Lamps and 17" alloy wheels available on our New i30 Premium. It's just as desirable from the driving seat, with premium interiors boasting luxury comfort cloth & leather and privacy glass.