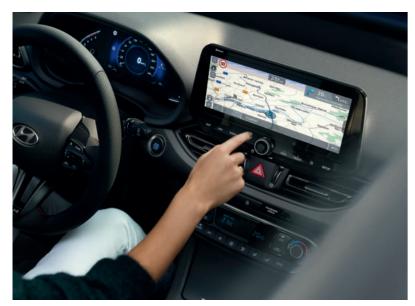

# Next level comfort and control.

Subtle elegance and signature styling throughout.

Advanced infotainment at your fingertips with the 10.25" touch screen navigation. Image shown left hand drive.

When it comes to comfort, the interior of the New i30 stands out from the crowd. Subtle design and tactile surfaces are easy on the eye and responsive to the touch for positive command. With Premium and N Line trims including the large 10.25" touch screen navigation, we've taken the driver centred approach to the next level.

### Travel, better connected.

Take your life on the road with smarter in-car technology and seamless phone syncing.

10.25" Touchscreen Navigation with Bluelink. Available on Premium and N Line models.

Turn your car into your co-pilot with smart technology that links your devices. Bluetooth® with voice recognition and a 7" digital cluster keeps your focus on the road, while Apple Carplay<sup>TM</sup>/Android Auto<sup>TM</sup> compatibility makes connecting a breeze. Find your destination without a fuss using the 10.25" touchscreen navigation, connect to LIVE services and Hyundai Bluelink<sup>TM</sup> with fully automated personal connectivity between the New i30 and your device.