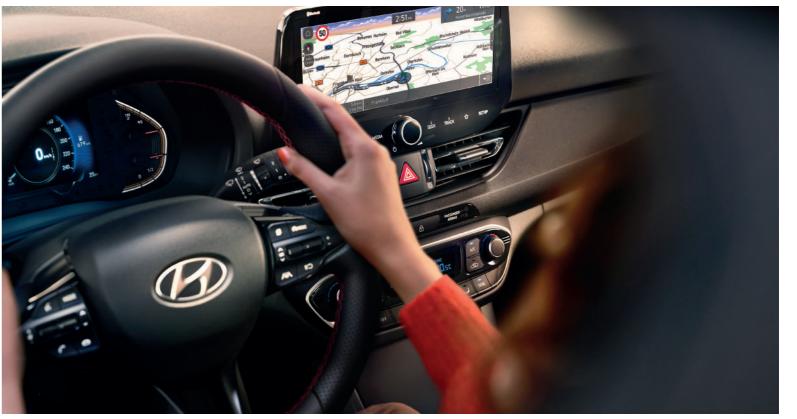

# Next level comfort and control.

Subtle elegance and signature styling throughout.

Advanced infotainment at your fingertips with the 10.25" touch screen navigation. Image shown left hand drive.

When it comes to comfort, the interior of the New i30 stands out from the crowd. Subtle design and tactile surfaces are easy on the eye and responsive to the touch for positive command. With Premium and N Line trims including the large 10.25" touch screen navigation, we've taken the driver centred approach to the next level.

### Travel, better connected.

Take your life on the road with smarter in-car technology and seamless phone syncing.

10.25" Touchscreen Navigation with Bluelink. Available on Premium and N Line models.

Turn your car into your co-pilot with smart technology that links your devices. Bluetooth® with voice recognition and a 7" digital cluster keeps your focus on the road, while Apple Carplay<sup>TM</sup>/Android Auto<sup>TM</sup> compatibility makes connecting a breeze. Find your destination without a fuss using the 10.25" touchscreen navigation, connect to LIVE services and Hyundai Bluelink<sup>TM</sup> with fully automated personal connectivity between the New i30 and your device.