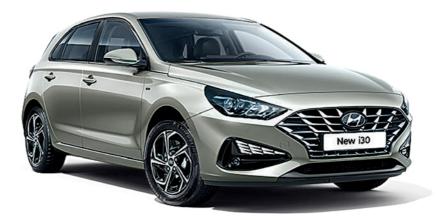

# New i30

# Style that demands attention.

Eye-catching design from bumper all the way to the roofline.

Strong, bold and sleek, the contoured bumper offers a striking design.

The rear bumper adds to the aerodynamics with smooth lines and integrated exhaust.