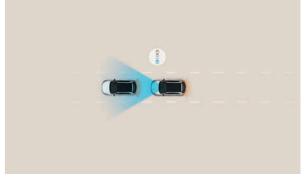

Lane Follow Assist (LFA): Smart sensors and the forward-facing camera detect when the car drifts from the centre of the lane, applying steering torque to maintain road positioning for safety. The car also estimates the trajectory of the vehicle ahead and adjusts its position accordingly.

Lane Keep Assist (LKA): The Lane Keep Assist (LKA) uses the front multi-function camera to monitor the lines of the road. In case of an unintended lane departure, it warns you and can apply counter steering torque to guide the car back to the lane.

**Forward Collision Avoidance (FCA):** Avoid getting too close to pedestrians or vehicles ahead of you with audible alerts and automatic brake application if necessary.

The New KONA puts the safety of you and your passengers first. With always-on sensors and cameras linked to advanced warning systems, extra eyes keep watch at all times without tiring or being distracted. With the range of safety systems including Forward Collision Avoidance (FCA), Driver Alertness Warnings (DAW), Lane Keep Assist (LKA) and Lane Follow Assist (LFA) available as standard on every model, the New KONA increases safety across the whole range.