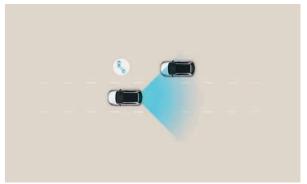

Lane Follow Assist (LFA): Smart sensors and the forward-facing camera detect when the car drifts from the centre of the lane, applying steering torque to maintain road positioning for safety. The car also estimates the trajectory of the vehicle ahead and adjusts its position accordingly.

Lane Keep Assist (LKA): The Lane Keep Assist (LKA) uses the front multi-function camera to monitor the lines of the road. In case of an unintended lane departure, it warns you and can apply counter steering torque to guide the car back to the lane.