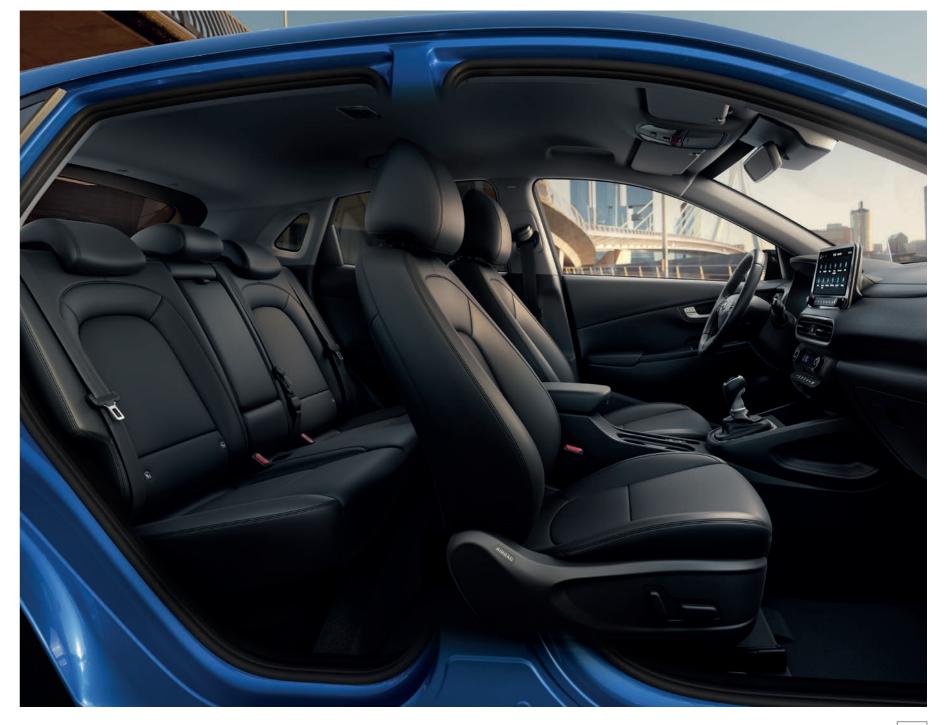

The New KONA has been redesigned with your comfort in mind. The spacious new interior has ample room for five people to relax and enjoy the journey, while the Premium and Ultimate trims feature climate control and heated front seats for an extremely comfortable drive. The Ultimate goes one step further with heated rear seats, leather upholstery and an electric sunroof to provide the highest levels of comfort. Across all trims the driver's 10.25" supervision cluster ensures information is always clearly visible, while the N Line, Premium and Ultimate trims also feature an impressive 10.25" satellite navigation touchscreen.

**Black Leather** Standard on Ultimate trim.

Image shown: New KONA Hybrid Ultimate. Car shown not to UK Specification.

INTERIOR COLOURS & SPACE HYUNDAI **New KONA** Image shown: New KONA Ultimate in Surfy Blue. Car shown is not to UK Specification.