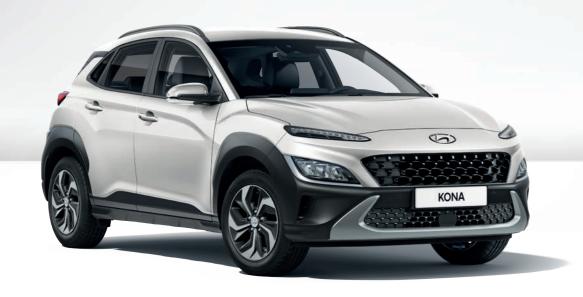

- Heated Front Seats
- Heated Steering Wheel
- Intelligent Speed Limit Warning (ISLW)
- KRELL Premium Audio
- LED Rear Lights
- Privacy Glass
- Smart Key with Start/Stop Button

Car shown: New KONA 48V Mild Hybrid Premium in Surfy Blue.