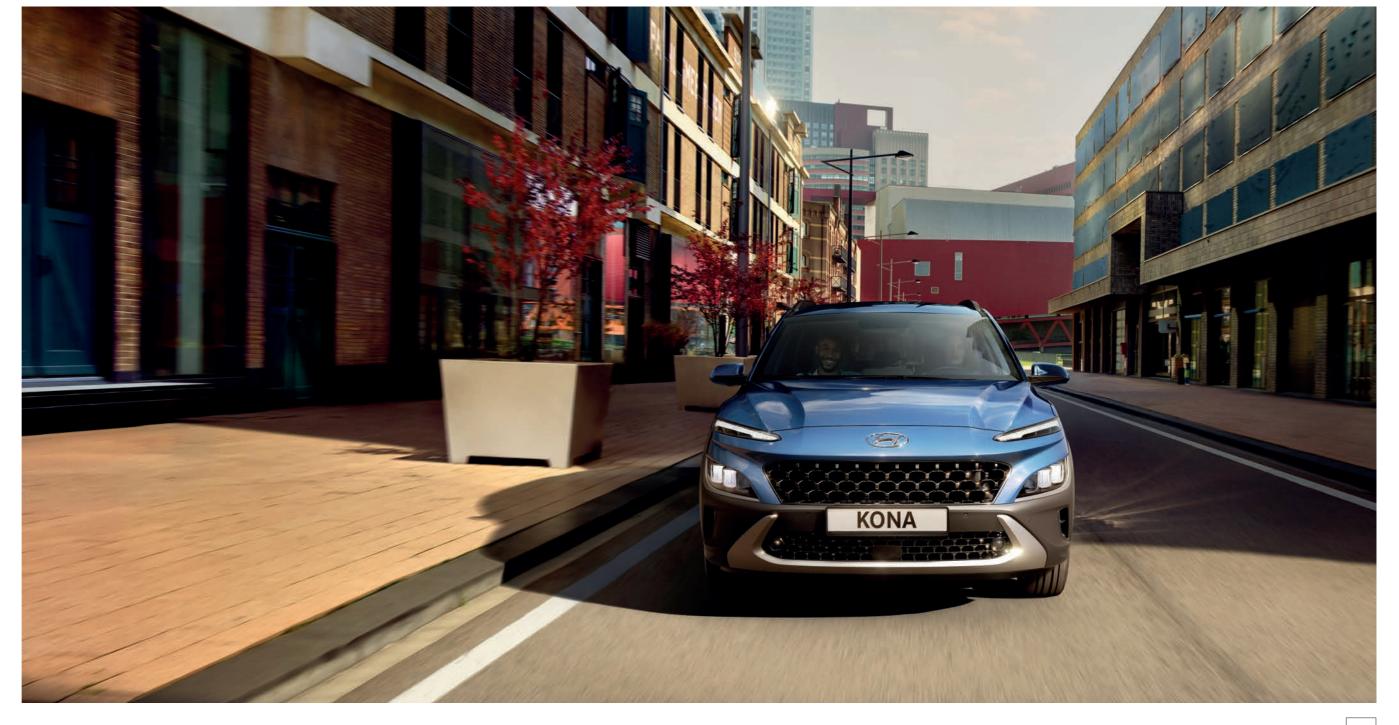

# Driving design forward.

Refined styling for a modern approach to driving. Upgraded throughout, the New KONA exemplifies modern design.

Car shown: New KONA Ultimate in Surfy Blue. Not to UK Specification.

With a focus on form for function, the New KONA has been redesigned with an eye to the future featuring enhanced bodywork and new alloy wheels throughout the range. Stand out with the New KONA with 16" alloy wheels as standard on the Hybrid SE Connect and 18" on the Hybrid Premium and Ultimate. While the Mild Hybrid offers 17" as standard on the SE Connect, and 18" on Premium, N Line and Ultimate. An imposing presence and obedient handling on the road are part and parcel of the refreshing modern design that puts the New KONA firmly out in front of the crowd.