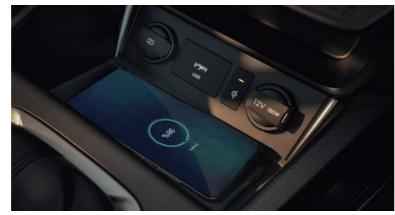

# Comprehensive connectivity.

The New KONA seamlessly connects you to your lifestyle with advanced technology at your fingertips.

Rear USB charger standard on N Line, Premium and Ultimate trims.

Take your life with you, with advanced connectivity onboard from the New KONA. With Apple CarPlay™ and Android Auto™ your smartphone is seamlessly synced, and wireless charging\* gives you clutter free power at all times. USB ports in the rear of the N Line, Premium and Ultimate trims make sure passengers never run out of charge, and the large centre touchscreen mirrors your apps and playlists for easy access. BlueLink\*\* connected car services give mobile-based communication and control to keep you in touch, and the smartphone synced KRELL⁺ premium audio system gives a fully personalised environment no matter where you travel, with high definition dynamic sound from 8 speakers throughout the interior.

<sup>†</sup>KRELL premium audio standard on N Line, Premium and Ultimate trims.

eCall standard across all trims.

\*Wireless Phone Charging Pad standard on N Line, Premium and Ultimate trims.