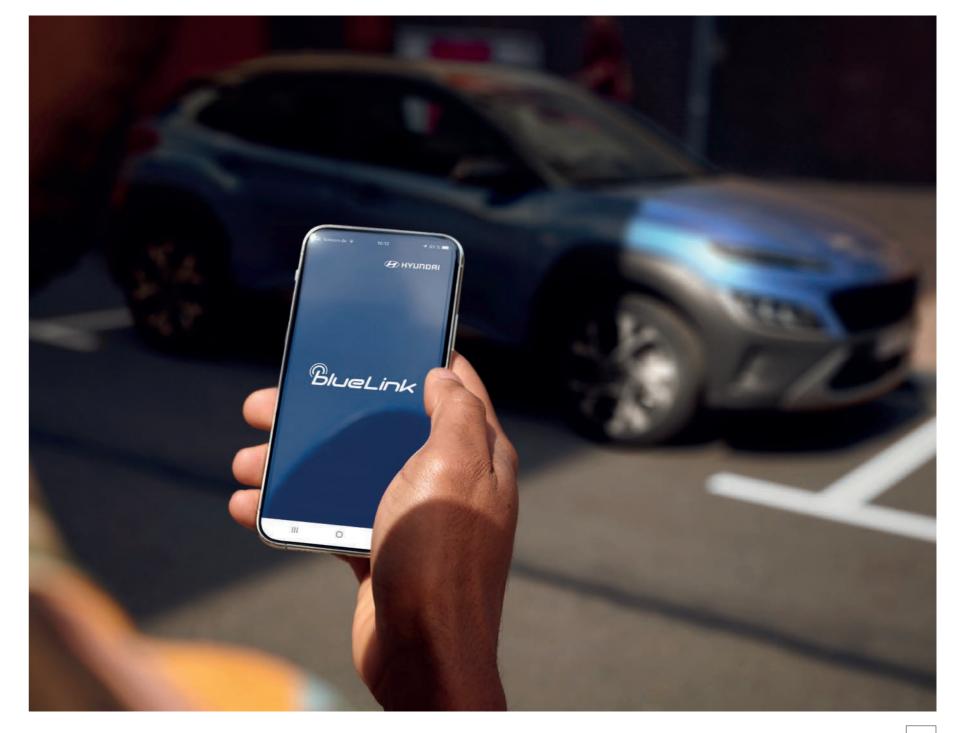

# Comprehensive connectivity.

The New KONA seamlessly connects you to your lifestyle with advanced technology at your fingertips.

Rear USB charger standard on N Line, Premium and Ultimate trims.

Take your life with you, with advanced connectivity onboard from the New KONA. With Apple CarPlay™ and Android Auto™ your smartphone is seamlessly synced, and wireless charging\* gives you clutter free power at all times. USB ports in the rear of the N Line, Premium and Ultimate trims make sure passengers never run out of charge, and the large centre touchscreen mirrors your apps and playlists for easy access. BlueLink\*\* connected car services give mobile-based communication and control to keep you in touch, and the smartphone synced KRELL⁺ premium audio system gives a fully personalised environment no matter where you travel, with high definition dynamic sound from 8 speakers throughout the interior.