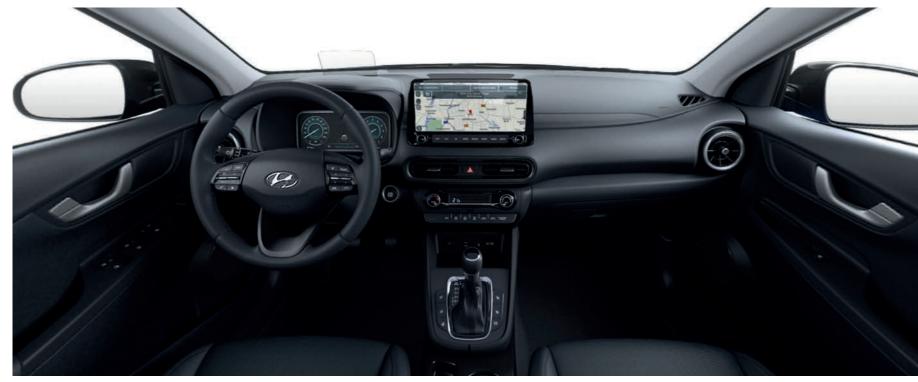

The New KONA has been redesigned with your comfort in mind. The spacious new interior has ample room for five people to relax and enjoy the journey, while the Premium and Ultimate trims feature climate control and heated front seats for an extremely comfortable drive. The Ultimate goes one step further with heated rear seats, leather upholstery and an electric sunroof to provide the highest levels of comfort. Across all trims the driver's 10.25" supervision cluster ensures information is always clearly visible, while the N Line, Premium and Ultimate trims also feature an impressive 10.25" satellite navigation touchscreen.

# Comprehensive connectivity.

The New KONA seamlessly connects you to your lifestyle with advanced technology at your fingertips.

Rear USB charger standard on N Line, Premium and Ultimate trims.

Take your life with you, with advanced connectivity onboard from the New KONA. With Apple CarPlay™ and Android Auto™ your smartphone is seamlessly synced, and wireless charging\* gives you clutter free power at all times. USB ports in the rear of the N Line, Premium and Ultimate trims make sure passengers never run out of charge, and the large centre touchscreen mirrors your apps and playlists for easy access. BlueLink\*\* connected car services give mobile-based communication and control to keep you in touch, and the smartphone synced KRELL⁺ premium audio system gives a fully personalised environment no matter where you travel, with high definition dynamic sound from 8 speakers throughout the interior.