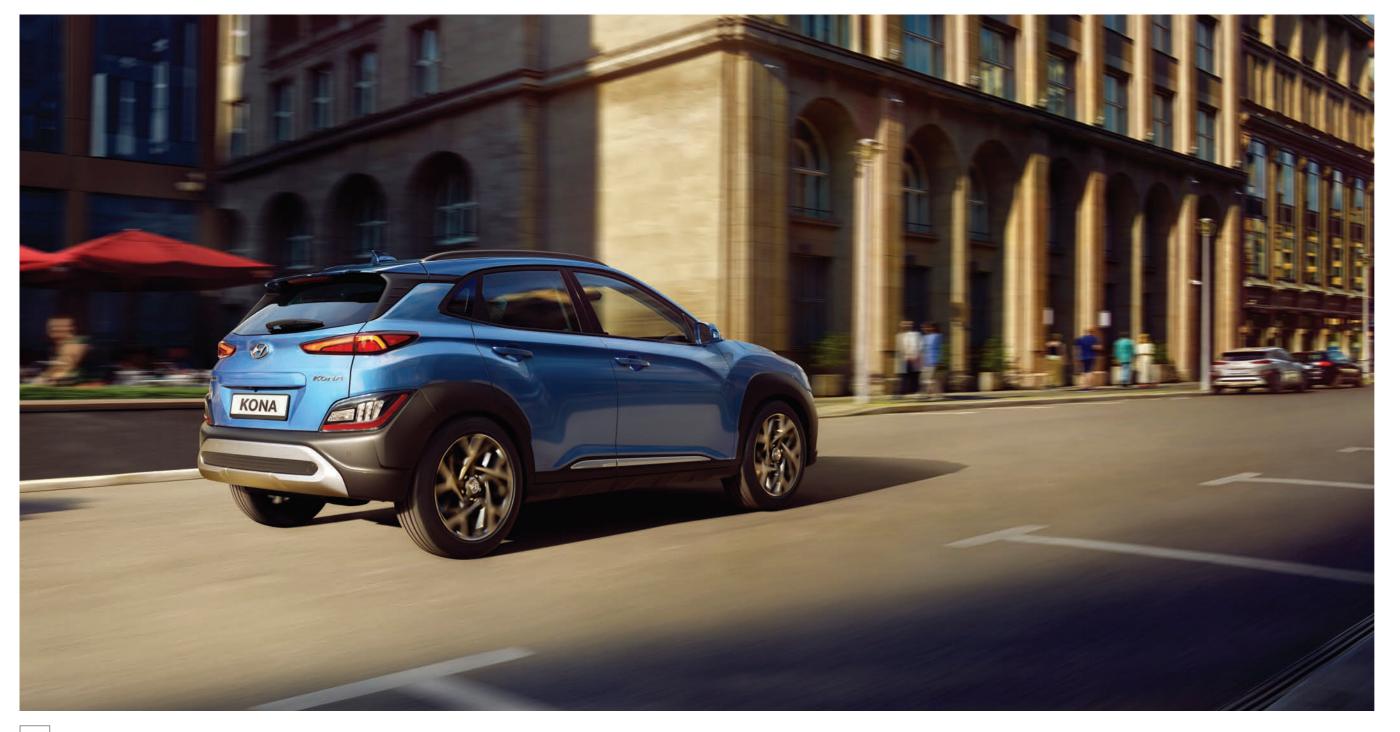

## Go all the way.

The new KONA Hybrid gives sustained electric power and constant fuel efficiency on every drive.

Car shown: New KONA Ultimate Hybrid in Surfy Blue. Not to UK specification.

Packing a punch with the new 1.6 GDI Hybrid engine, the new KONA Hybrid delivers 141ps of Blue Drive power via the flexible 6-speed Dual Clutch transmission. For versatile performance on the road, the new KONA Hybrid can run with full 32kW electric power, or be boosted by the powertrain when required. Operating independently and synchronizing perfectly, the two engines give you the best of both worlds, with power on demand and top-level efficiency with much reduced emissions.

HYBRID DRIVING

Car shown: New KONA Hybrid Ultimate in Surfy Blue. Not to UK Specification.

HYUNDAI New KONA