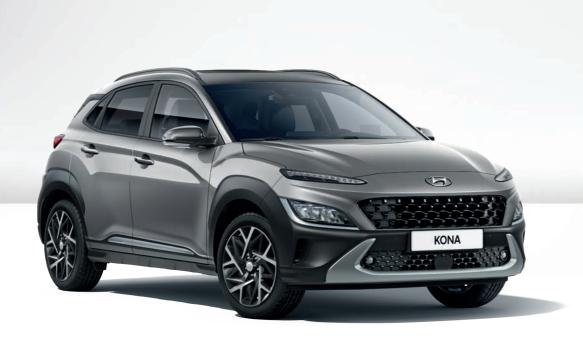

- Lane Follow Assist (LFA) and Lane Keep Assist (LKA)
- LED Daytime Running Lights
- Rear Parking Sensors
- Rear Spoiler with integrated LED brake light

Car shown: New KONA 48V Mild Hybrid SE Connect in Phantom Black.