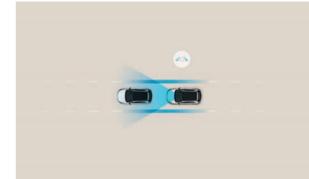

**Forward Collision Avoidance (FCA):** Avoid getting too close to pedestrians or vehicles ahead of you with audible alerts and automatic brake application if necessary.

The New KONA puts the safety of you and your passengers first. With always-on sensors and cameras linked to advanced warning systems, extra eyes keep watch at all times without tiring or being distracted. With the range of safety systems including Forward Collision Avoidance (FCA), Driver Alertness Warnings (DAW), Lane Keep Assist (LKA) and Lane Follow Assist (LFA) available as standard on every model, the New KONA increases safety across the whole range.