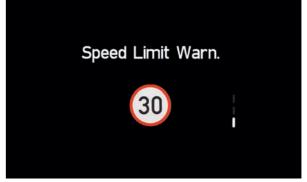

Intelligent Speed Limit Warning (ISLW): External cameras and the onboard navigation system combine to monitor road speed limits, keeping you informed via the navigation screen to keep your pace at a safe speed. Standard on Premium and Ultimate trims.