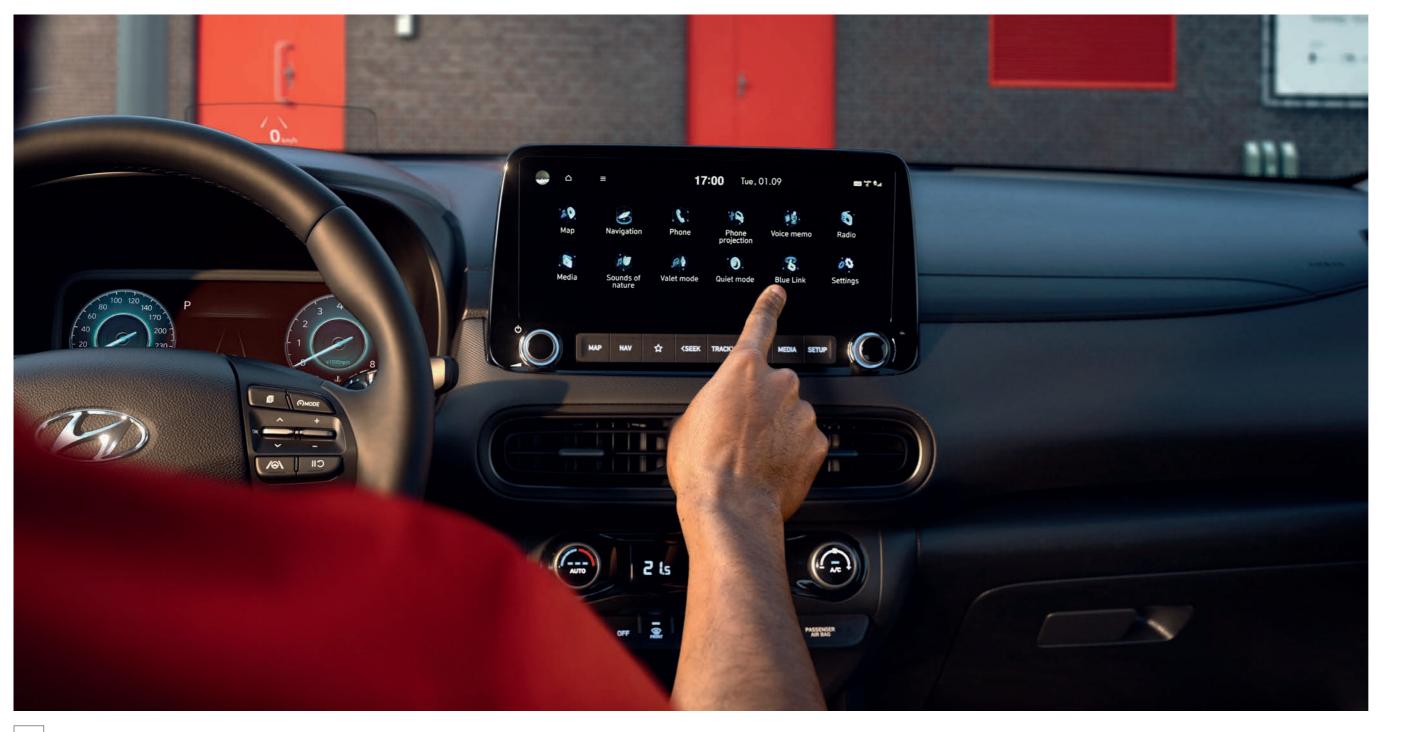

# Comprehensive connectivity.

The New KONA seamlessly connects you to your lifestyle with advanced technology at your fingertips.

Rear USB charger standard on N Line, Premium and Ultimate trims.

Take your life with you, with advanced connectivity onboard from the New KONA. With Apple CarPlay™ and Android Auto™ your smartphone is seamlessly synced, and wireless charging\* gives you clutter free power at all times. USB ports in the rear of the N Line, Premium and Ultimate trims make sure passengers never run out of charge, and the large centre touchscreen mirrors your apps and playlists for easy access. BlueLink\*\* connected car services give mobile-based communication and control to keep you in touch, and the smartphone synced KRELL⁺ premium audio system gives a fully personalised environment no matter where you travel, with high definition dynamic sound from 8 speakers throughout the interior.