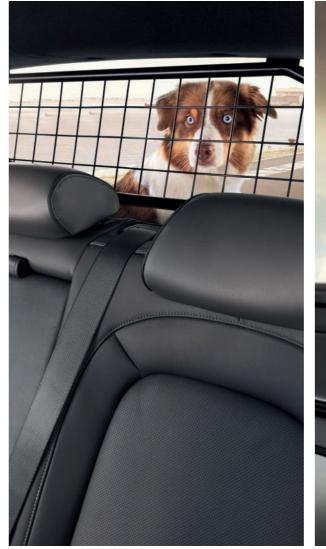

## Going the extra mile with accessories.

The New KONA comes with a range of optional extras to choose from to protect your car and your cargo. From scuff-guards to hard-wearing easy clean mats, to storage boxes and complete roof-top solutions for the two-wheeled or four-legged passions in your life, the New KONA can be equipped for anything.

Dog Guards

Roof Bars Bike Carrier

**Boot Mat** 