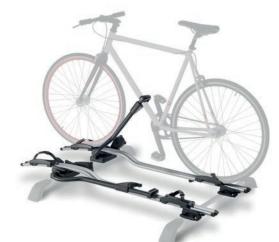

## Going the extra mile with accessories.

The New KONA comes with a range of optional extras to choose from to protect your car and your cargo. From scuff-guards to hard-wearing easy clean mats, to storage boxes and complete roof-top solutions for the two-wheeled or four-legged passions in your life, the New KONA can be equipped for anything.

Dog Guards

Roof Bars Bike Carrier

**Boot Mat** 