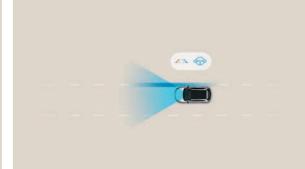

Blind Spot Collision Warning (BCW): Radars detect traffic in the vehicle blind spot, warning drivers with an audible alarm when the indicator is used so you can be aware of the traffic around you even when you can't see it. Standard on Ultimate trim.