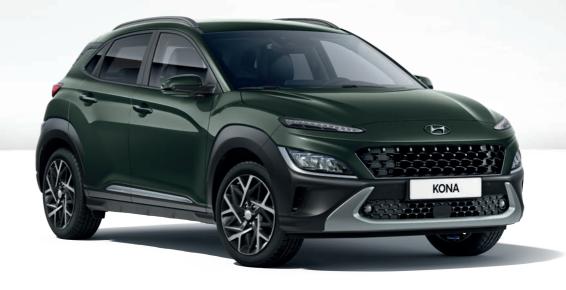

- Rear Cross Traffic Collision Avoidance Assist (RCCA)
- Safe Exit Warning (SEW)
- Sunroof Electric Tilt and Slide
- Ventilated Front Seats

Car shown: New KONA Hybrid Ultimate in Galactic Grey.