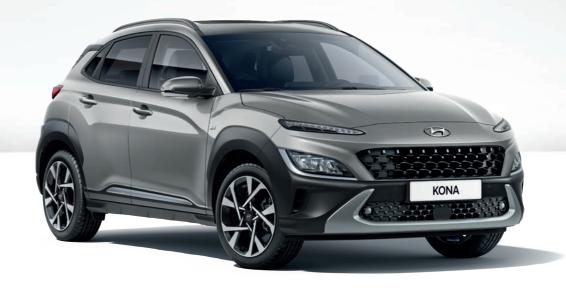

- Sunroof Electric Tilt and Slide
- Ventilated Front Seats

Car shown: New KONA 48V Mild Hybrid Ultimate in Cyber Grey.