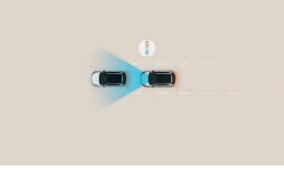

Intelligent Speed Limit Assist (ISLA): Information from the front cameras and navigation system identifies road speed limits and displays them in real time in the digital cluster.

Blind-Spot Collision Warning (BCW): Radars detect traffic in the vehicle blind spot, warning drivers with an audible alarm when the indicator is used so you can be aware of the traffic around you even when you can't see it.