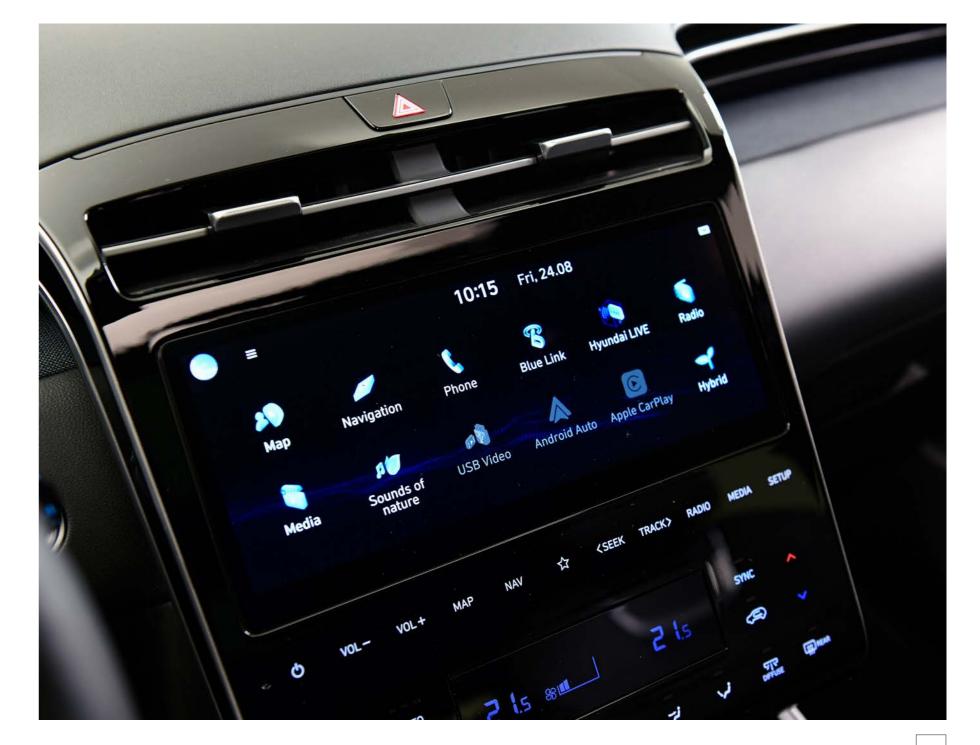

## Constant connectivity.

With illuminating in-car connectivity, we're lighting the way for next level In Car Entertainment.

\*KRELL premium audio standard on Premium and Ultimate trims.

The all-new Tucson offers connectivity that is second to none. Front and centre, the 10.25" Supervision Cluster and 10.25" touchscreen Audio Visual Navigation units give all round visibility to on-board systems at your fingertips, and mobile connectivity allows multiple handsets to be connected via Bluetooth<sup>®</sup> – taking your online lifestyle onto the road. When your hands are full, Smart Voice Interaction gives you integrated vehicle control, and wireless smartphone charging\*\* means you're cable free. When it comes to sound, we give you hi fidelity all round with a KRELL\* sound system connected to 8 custom speakers. The all-new Tucson also features the latest version of the state-of-the-art Bluelink® connected car services including Last Mile Navigation and a new User Profile feature. Users can locate their vehicle or view vehicle attributes like fuel level, via the Bluelink® app.

Three-zone climate control standard on Ultimate trim.

\*\*Wireless phone charging pad standard on Premium and Ultimate trims.

20