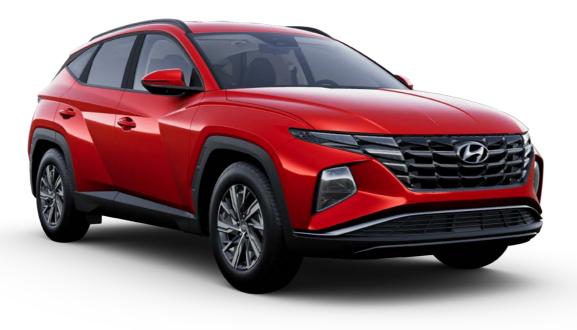

17" Alloy Wheels.

- 10.25" Supervision Instrument Cluster

- Bluelink<sup>®</sup> Connected Car Services with 5 Year Subscription
- Drive Mode Select

Car shown: all-new Tucson SE Connect in Engine Red.

26

#### All-new Tucson SE Connect:

- 10.25" Touchscreen Satellite Navigation with MapCare
- and LIVE Services
- 17" Alloy Wheels
- Apple CarPlay<sup>™</sup> and Android Auto<sup>™</sup>
- Cruise Control

- Dual Zone Climate Control
- Electric Driver's Seat Lumbar Support
- High Beam Assist (HBA)
- Intelligent Speed Limit Assist (ISLA)
- LED Daytime Running Lights
- Rear Camera and Rear Parking Sensors
- Roof Rails