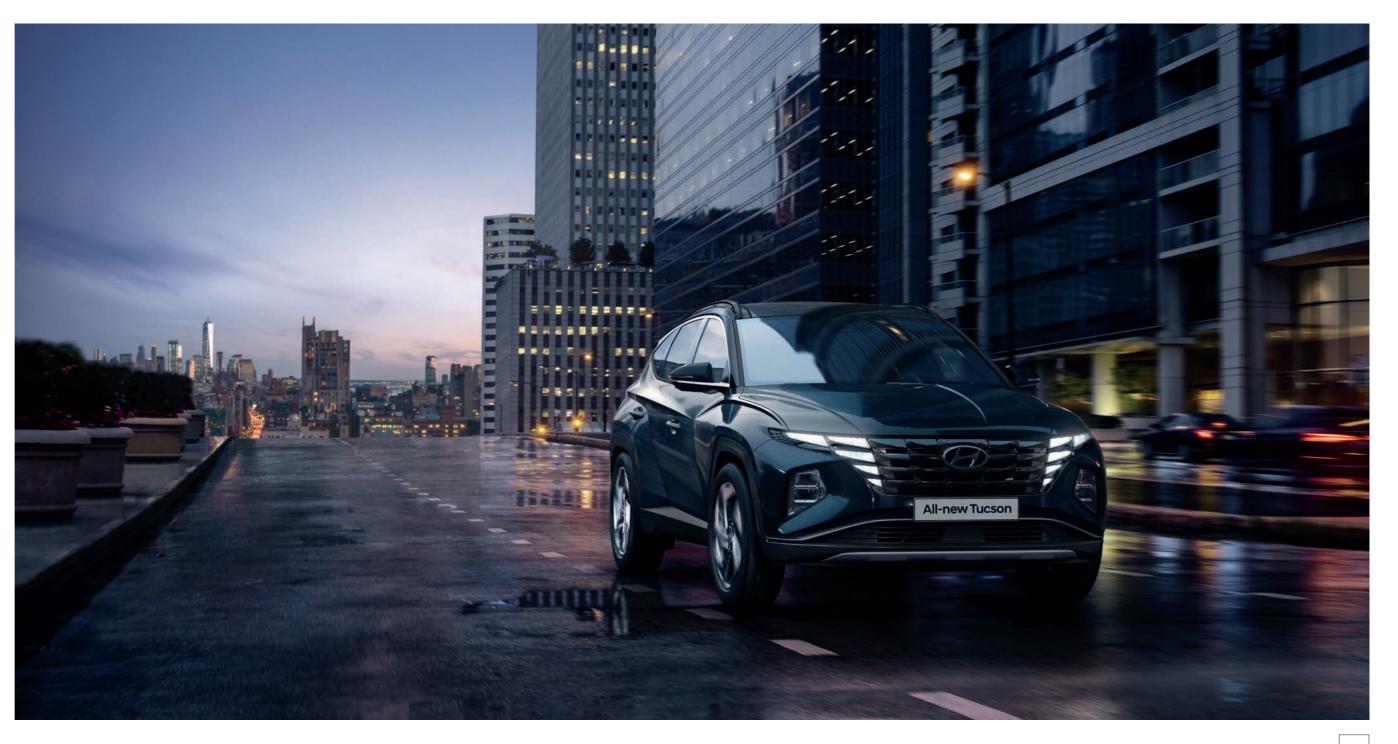

## Lighting the way.

Dynamic design combined with advanced technology for the drive of tomorrow, today.

Car shown: all-new Tucson Hybrid Premium in Teal. Car shown is not to UK Specification.

Take a moment and let your eyes wander over the all-new Tucson. Bold lines and a powerful stance hint at more below the surface; sleek, progressive styling builds on the Tucson legacy and drives it forward with the all-new 4th generation Tucson. We've completely overhauled the geometry of design with brilliant wing headlights, and added parametric features to the sculpted bodywork for poise, balance and efficiency. The same dynamic approach sees the interior reimagined, technology upgraded and performance maximised, lighting the way to a bold new future of driving.

Welcome to the all-new Tucson.