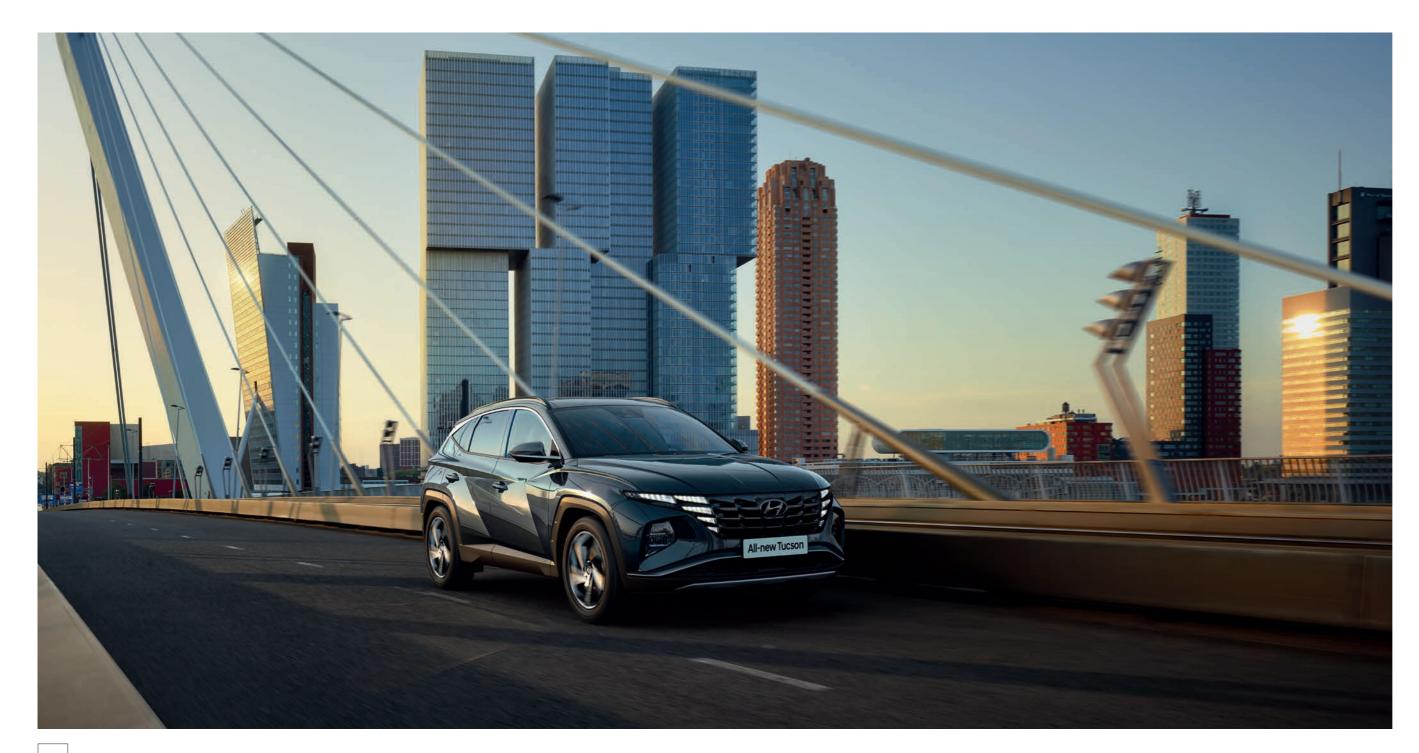

## The power of choice.

Dynamic Hybrid efficiency combined with electrified powertrains light the way to the best of all worlds.

The all-new Tucson is available with an extensive range of powertrains including the electrified 48V Mild Hybrid, Hybrid and Plug-in Hybrid, as well as the latest 1.6TGDI petrol. Each delivers efficiency with agility for an all-round driving experience.

At the touch of a button, the Plug-in Hybrid delivers up to 35 miles\* of pure electric driving, powered by the 13.8kWh lithium-ion battery. So, if most of your journeys are short ones, visits to the filling station will be few and far between. When you do want to go beyond your electric range, the petrol engine seamlessly takes over. With two power options delivering 265 PS combined, you have electric when you want it and petrol when you need it. This versatility is further enhanced by Hyundai HTRAC four-wheel drive technology, as standard, so your adventures will never need to come to an end.