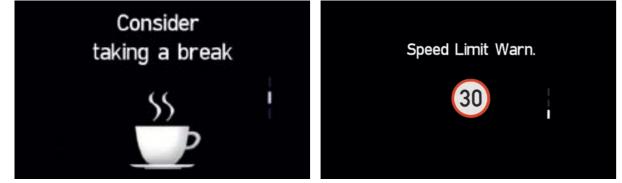

## Safety - Our number one priority.

With upgraded SmartSense safety systems for all-round protection, safety is more than a priority.

Driver Attention Warning (DAW): When a pattern of fatigue or distraction is identified, the system gets your attention with an alert and pop-up message suggesting a break.

Intelligent Speed Limit Assist (ISLA): Information from the front cameras and navigation system identifies road speed limits and displays them in real time in the digital cluster.

Blind-Spot Collision Warning (BCW): Radars detect traffic in the vehicle blind spot, warning drivers with an audible alarm when the indicator is used so you can be aware of the traffic around you even when you can't see it.