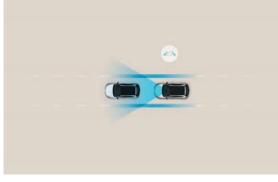

Lane Follow Assist (LFA): LFA helps prevent accidental lane departure and keeps your vehicle safely centered within the lane. Using a forward camera to recognise the intended lane, LFA will automatically provide corrective steering input to help maintain the centre path. This not only detects road lines but also the road edge.