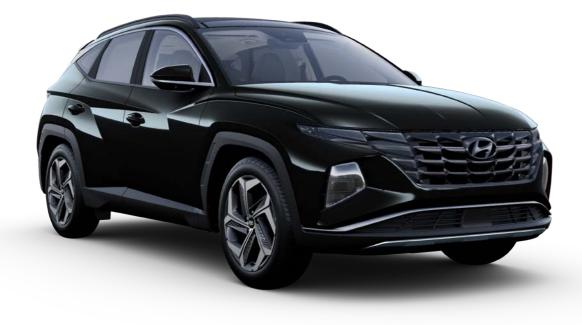

\*DCT, Hybrid and Plug-in Hybrid variants only \*\*DCT, Hybrid and Plug-in Hybrid variants only

Car shown: all-new Tucson Hybrid Ultimate in Phantom Black.