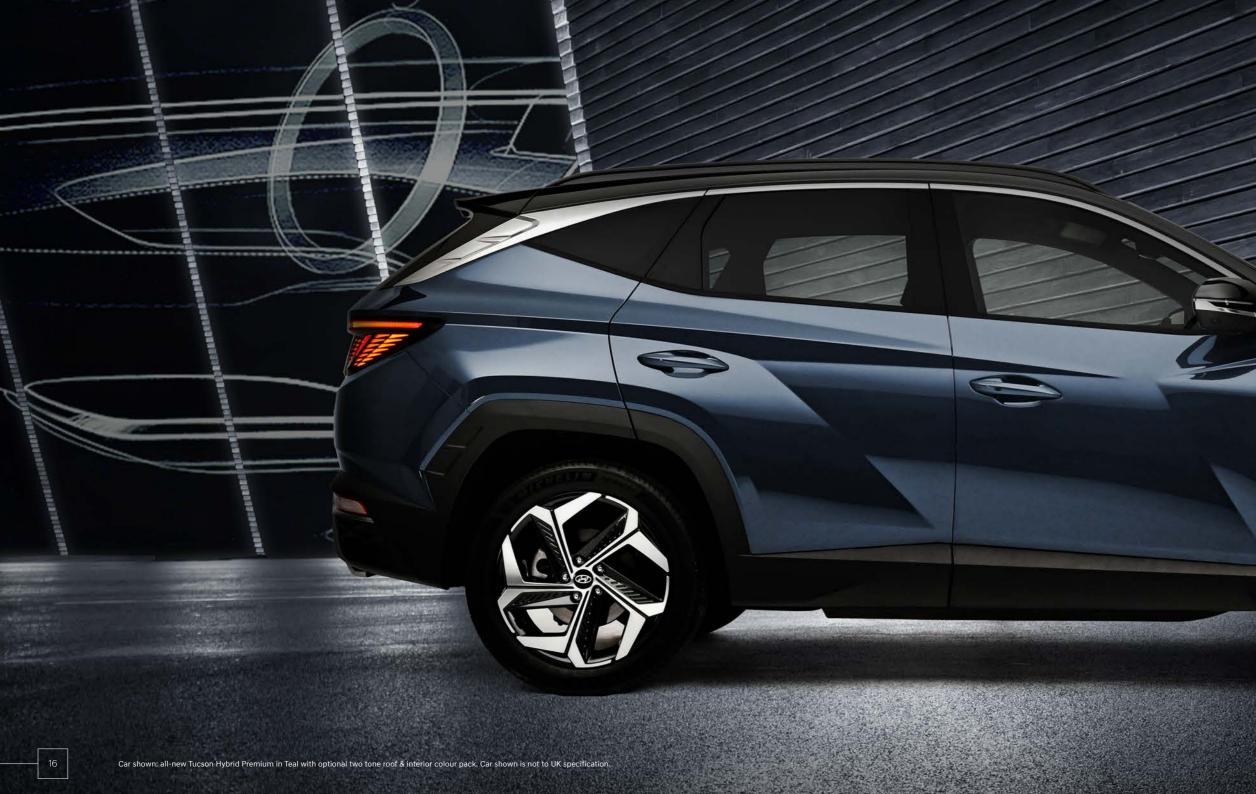

## Lighting the way.

Dynamic design combined with advanced technology for the drive of tomorrow, today.

Car shown: all-new Tucson Hybrid Premium in Teal. Car shown is not to UK Specification.

Take a moment and let your eyes wander over the all-new Tucson. Bold lines and a powerful stance hint at more below the surface; sleek, progressive styling builds on the Tucson legacy and drives it forward with the all-new 4th generation Tucson. We've completely overhauled the geometry of design with brilliant wing headlights, and added parametric features to the sculpted bodywork for poise, balance and efficiency. The same dynamic approach sees the interior reimagined, technology upgraded and performance maximised, lighting the way to a bold new future of driving.