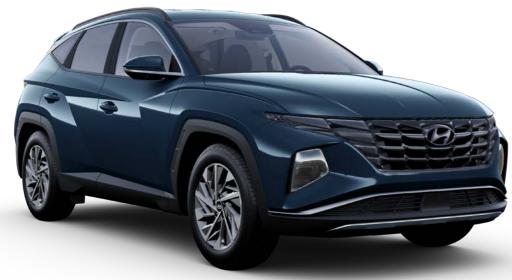

18" Alloy Wheels.

Car shown: all-new Tucson Premium in Teal.

19" Alloy Wheels.

- with Stop and Go Function\*

### All-new Tucson Premium offers the following features over SE Connect:

- 18" Alloy Wheels
- 19" Alloy Wheels Standard on Hybrid
- and Plug-in Hybrid Premium
- Black two-tone roof and black door mirrors
- available on Premium in Teal only
- Blind Spot Collision Avoidance Assist (BCA)\*\*
- Blind Spot Collision Warning (BCW)\*\*\*
- Chrome Effect Bumper Moulding
- Cruise Control Smart Adaptive Speed Control