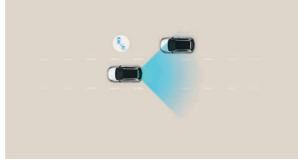

Forward Collision Avoidance (FCA): On detecting the risk of a collision with a forward vehicle, pedestrian or cyclist, the driver is alerted to the danger, and if necessary, brakes are automatically applied to help prevent a frontal collision.

Smart Cruise Control (SCC): Automatically takes road features into account and adjusts your speed to maintain a safe distance from the vehicle in front.

With the all-new Tucson, safety systems start outside the vehicle with sensors and cameras providing advanced warning of hazards before you reach them. With a complete safety package\*, the all-new Tucson's Collision Avoidance systems warn of hazards in front, in the blind spot and from the rear sides to protect you and your passengers. The new Safe Exit Warning (SEW) function alerts occupants if there is oncoming traffic when they attempt to step out of the car. This feature is being introduced to a mainstream compact SUV for the first time.