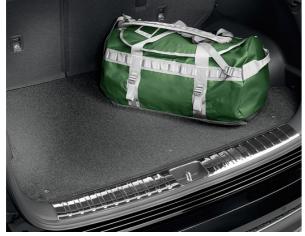

## Lifestyle choices.

With a range of simple and smart ways to protect your all-new Tucson, personalising your car to reflect your lifestyle comes as second nature. From protection liners and foot mats, to bike carriers and rooftop boxes, selected accessories keep your car and your kit in tip-top condition, lightening the load and taking care of what's important to you.

Carpet Mats.

Roof Box.

Bike Carrier.

Transparent Rear Bumper protection foil.

Black Rear Bumper protection foil.

Shift by wire standard on all Hybrid trims.

Panoramic glass sunroof standard on Ultimate trim.