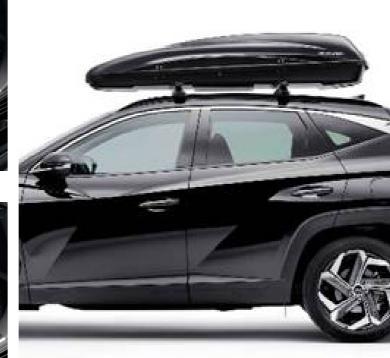

## Lifestyle choices.

With a range of simple and smart ways to protect your all-new Tucson, personalising your car to reflect your lifestyle comes as second nature. From protection liners and foot mats, to bike carriers and rooftop boxes, selected accessories keep your car and your kit in tip-top condition, lightening the load and taking care of what's important to you.

Carpet Mats.

Roof Box.

Bike Carrier.

Transparent Rear Bumper protection foil.

Black Rear Bumper protection foil.

Shift by wire standard on all Hybrid trims.

Panoramic glass sunroof standard on Ultimate trim.