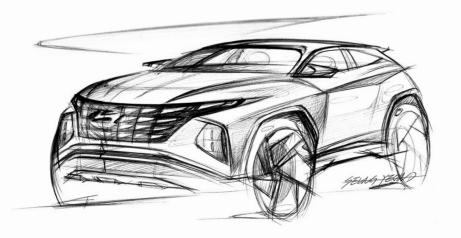

# The human touch.

Moving from concept to completion, the all-new Tucson started off as a hand drawn design.

Outstanding progressive design doesn't just happen; it's crafted from the drawing board to the road. The all-new Tucson draws on the advances of the past to produce a car ready for tomorrow, lighting the way with exceptional style and driver centred technology designed to make every drive safer, more connected, and more enjoyable. With signature lighting front and rear, a redesigned front end incorporating a stand-out parametric radiator grille and the new wrap around bumper, the all-new Tucson is a design-inspired work of art. Add to this unique alloy wheels, two-tone roof\*, and ultra-efficient LED lighting inside and out, the all-new Tucson is in a class of its own.

# The comfort zone.

Elegance, comfort and style to put you in the right space for driving.

Original design sketches.

You know when something's just right, and with the all-new Tucson we've designed the interior so you can have it just how you want it. Climate control air conditioning with Multi Air Mode means you're never too hot or too cold, ambient mood lighting\* sets the tone for comfort and awareness, and flexible seating gives you adaptable space for big loads or small packages. With fine finishing and close attention to detail, the all-new Tucson is designed to deliver the perfect drive.