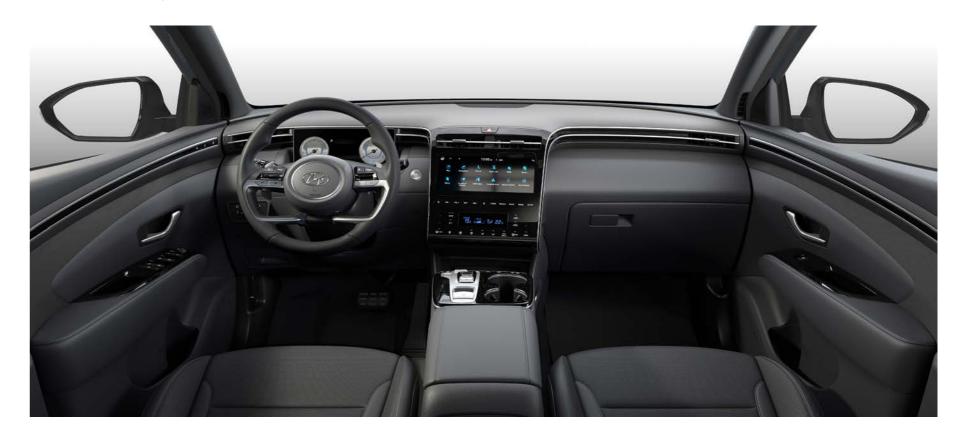

## Constant connectivity.

With illuminating in-car connectivity, we're lighting the way for next level In Car Entertainment.

\*KRELL premium audio standard on Premium and Ultimate trims.

The all-new Tucson offers connectivity that is second to none. Front and centre, the 10.25" Supervision Cluster and 10.25" touchscreen Audio Visual Navigation units give all round visibility to on-board systems at your fingertips, and mobile connectivity allows multiple handsets to be connected via Bluetooth<sup>®</sup> – taking your online lifestyle onto the road. When your hands are full, Smart Voice Interaction gives you integrated vehicle control, and wireless smartphone charging\*\* means you're cable free. When it comes to sound, we give you hi fidelity all round with a KRELL\* sound system connected to 8 custom speakers. The all-new Tucson also features the latest version of the state-of-the-art Bluelink® connected car services including Last Mile Navigation and a new User Profile feature. Users can locate their vehicle or view vehicle attributes like fuel level, via the Bluelink® app.