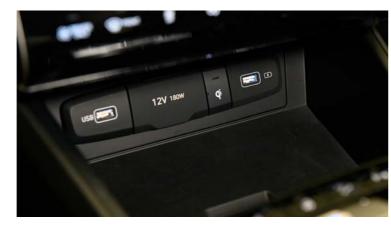

## Constant connectivity.

With illuminating in-car connectivity, we're lighting the way for next level In Car Entertainment.

\*KRELL premium audio standard on Premium and Ultimate trims.

The all-new Tucson offers connectivity that is second to none. Front and centre, the 10.25" Supervision Cluster and 10.25" touchscreen Audio Visual Navigation units give all round visibility to on-board systems at your fingertips, and mobile connectivity allows multiple handsets to be connected via Bluetooth<sup>®</sup> – taking your online lifestyle onto the road. When your hands are full, Smart Voice Interaction gives you integrated vehicle control, and wireless smartphone charging\*\* means you're cable free. When it comes to sound, we give you hi fidelity all round with a KRELL\* sound system connected to 8 custom speakers. The all-new Tucson also features the latest version of the state-of-the-art Bluelink® connected car services including Last Mile Navigation and a new User Profile feature. Users can locate their vehicle or view vehicle attributes like fuel level, via the Bluelink® app.

Three-zone climate control standard on Ultimate trim.

\*\*Wireless phone charging pad standard on Premium and Ultimate trims.

20