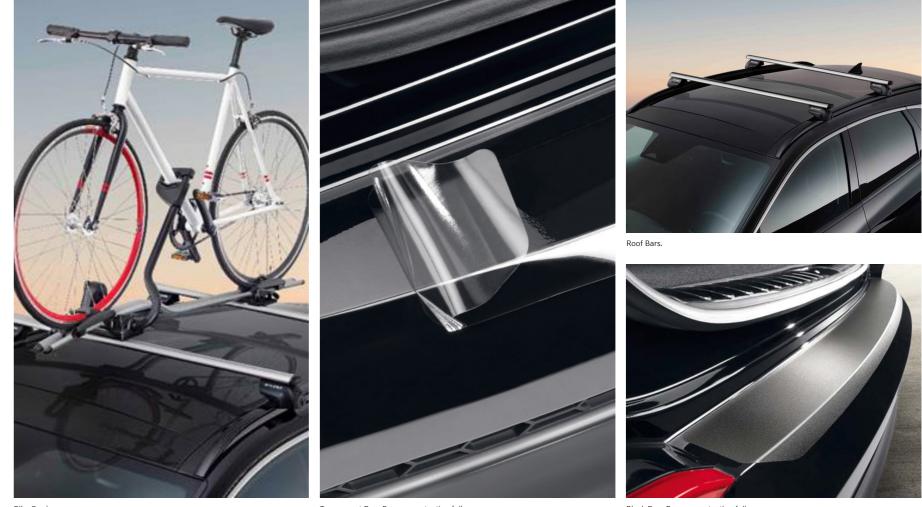

## Lifestyle choices.

With a range of simple and smart ways to protect your all-new Tucson, personalising your car to reflect your lifestyle comes as second nature. From protection liners and foot mats, to bike carriers and rooftop boxes, selected accessories keep your car and your kit in tip-top condition, lightening the load and taking care of what's important to you.

Carpet Mats.

Roof Box.

Bike Carrier.

Transparent Rear Bumper protection foil.

Black Rear Bumper protection foil.

Shift by wire standard on all Hybrid trims.

Panoramic glass sunroof standard on Ultimate trim.