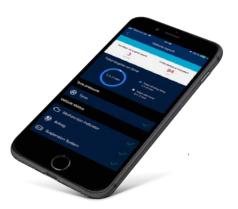

## Constant connectivity.

With illuminating in-car connectivity, we're lighting the way for next level In Car Entertainment.

\*KRELL premium audio standard on Premium and Ultimate trims.

The all-new Tucson offers connectivity that is second to none. Front and centre, the 10.25" Supervision Cluster and 10.25" touchscreen Audio Visual Navigation units give all round visibility to on-board systems at your fingertips, and mobile connectivity allows multiple handsets to be connected via Bluetooth<sup>®</sup> – taking your online lifestyle onto the road. When your hands are full, Smart Voice Interaction gives you integrated vehicle control, and wireless smartphone charging\*\* means you're cable free. When it comes to sound, we give you hi fidelity all round with a KRELL\* sound system connected to 8 custom speakers. The all-new Tucson also features the latest version of the state-of-the-art Bluelink® connected car services including Last Mile Navigation and a new User Profile feature. Users can locate their vehicle or view vehicle attributes like fuel level, via the Bluelink® app.