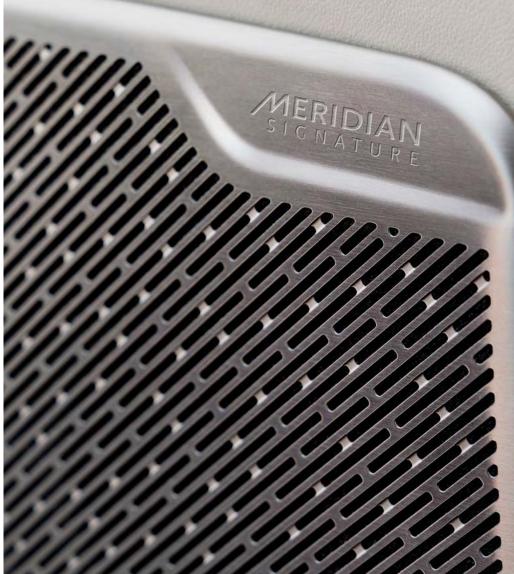

#### PEACE AND TRANQUILLITY

The new Meridian™ Signature Surround Sound System¹² features next-generation Active Noise Cancellation, delivered via world-first headrest speakers to create quiet zones. Combined with acoustic laminated glass, they help create a peaceful haven from the outside world.