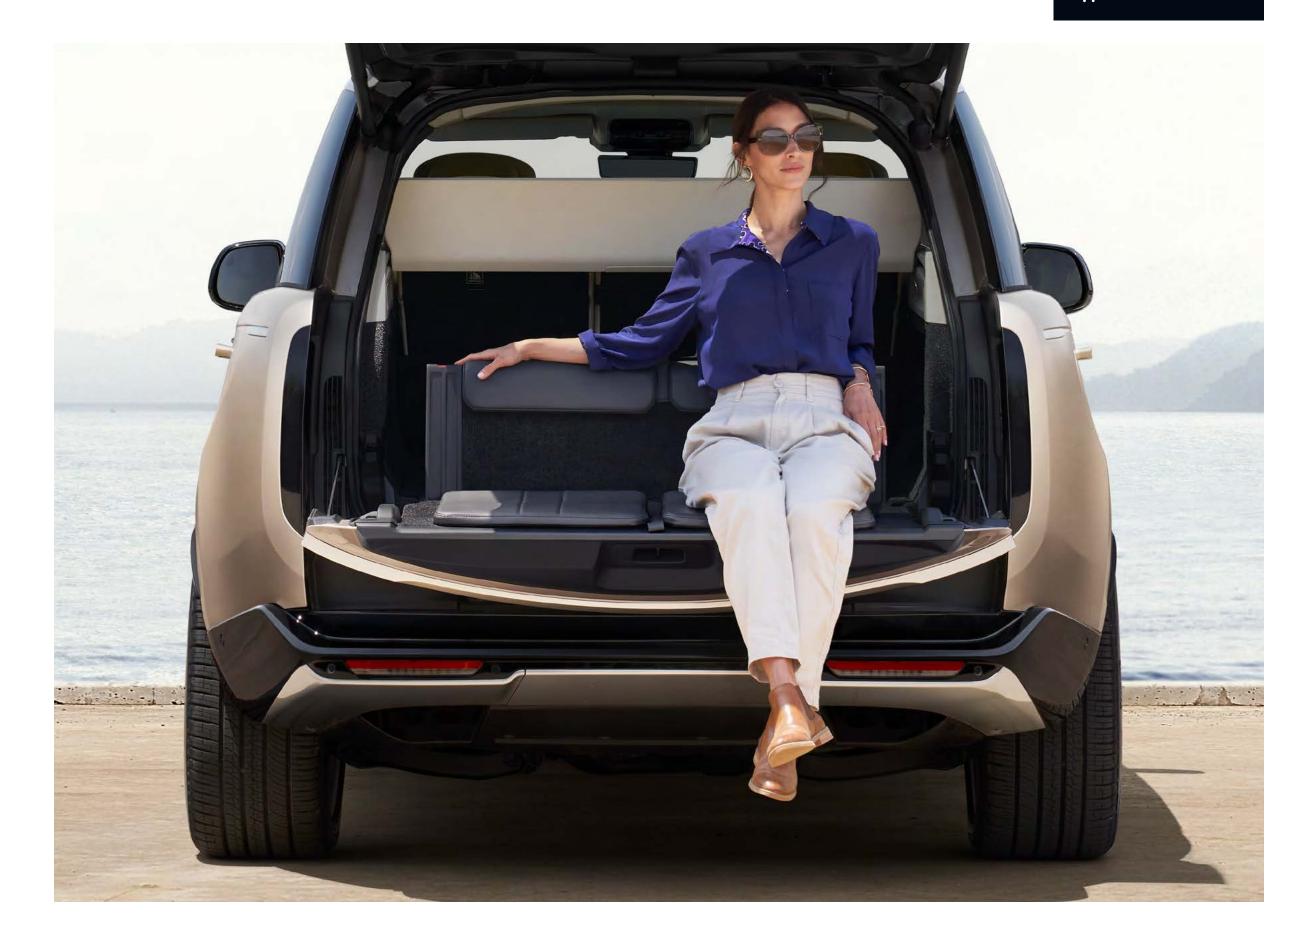

#### VERSATILE AND CONVENIENT

Range Rover offers heightened flexibility to suit your day-to-day life and special occasions. The Tailgate Event Suite<sup>12</sup> adds mounted leather cushions<sup>123</sup>, tailgate speakers and lighting – bringing even more luxury to the trademark split-tailgate. And the auto-folding loadspace cover<sup>12</sup> and versatile loadspace floor<sup>1</sup> provide everyday convenience.