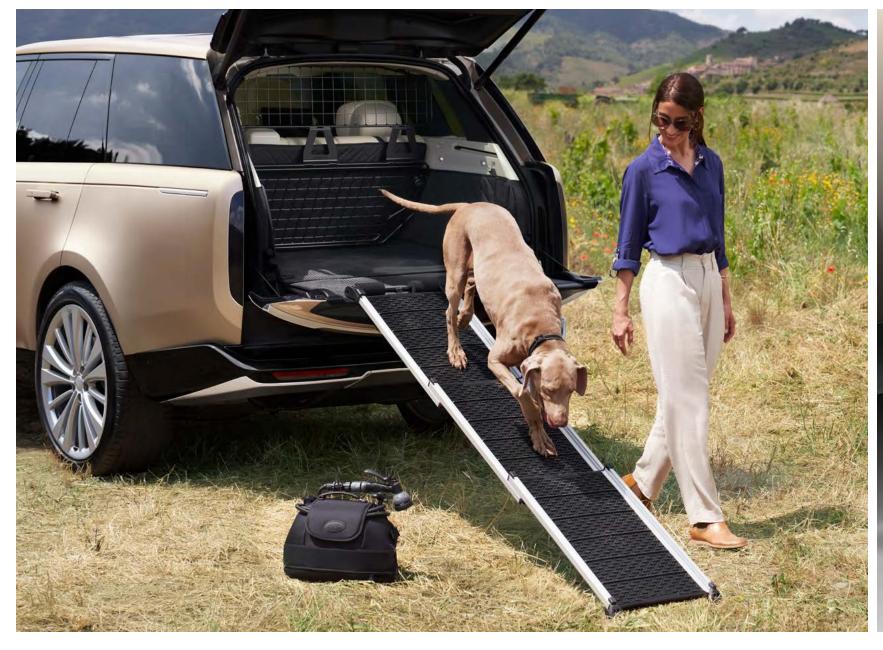

#### LAND ROVER ACCESSORIES

Range Rover accessories offer all the quality and refinement customers expect from the makers of the original luxury SUV. Electrically Deployable Side Steps make getting in and out easier. You can also use them to help you reach the roof when the doors are closed. Range Rover remains the brand of choice for pet owners, offering a wide range of Pet Packs and accessories.