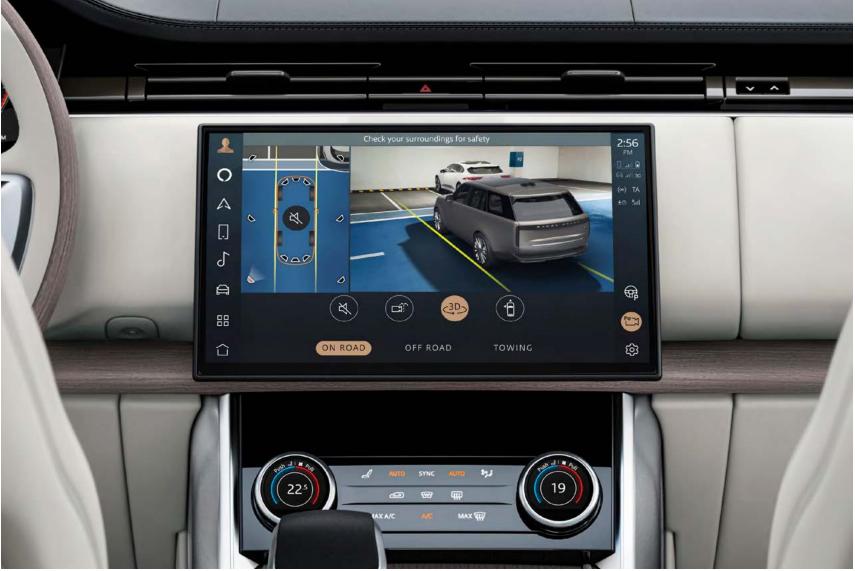

#### **CLARITY AND VISION**

For enhanced visibility and safety, Digital LED headlights<sup>1</sup> with Predictive Adaptive Front Lighting use navigation data to pre-emptively follow the road ahead. The optional ClearSight interior rear view mirror<sup>2</sup> gives an unobstructed view of the road behind you. Included with 3D Surround Camera, ClearSight Ground View<sup>3</sup> effectively lets you see 'through' the bonnet, while manoeuvring lights illuminate the ground at low speed to help guide you safely into tight spots.