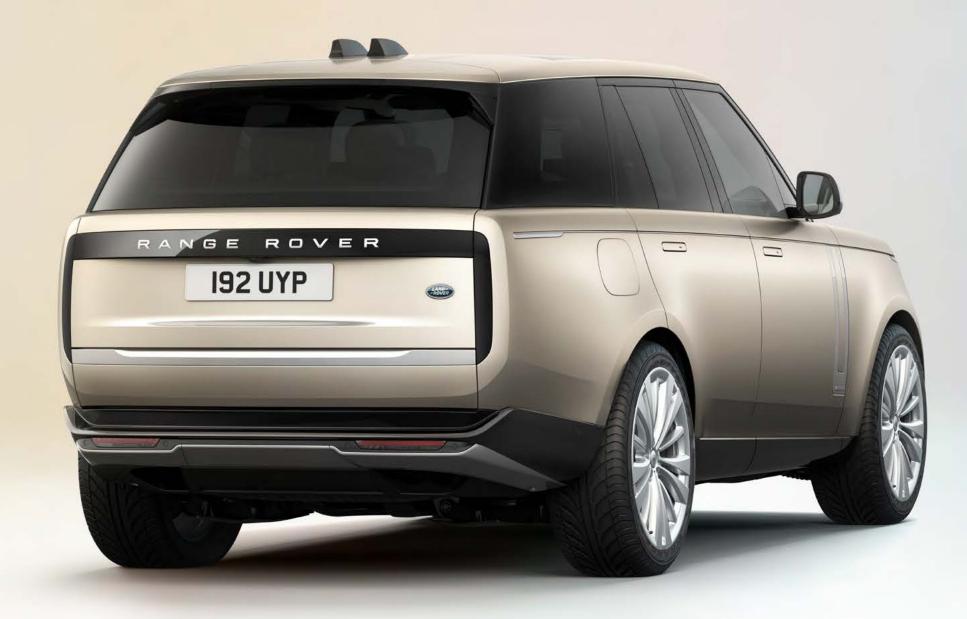

# DISTINGUISHED DESIGN

Range Rover represents the pinnacle of progressive luxury. Proportions are defined by aesthetic grace, sophistication and refinement. The reductive nature of the design is free from superfluous detail, resulting in a form which speaks to modernity, yet is full of charm. This is the most desirable Range Rover ever created.

#### PRESENCE AND PROFILE

An effortlessly modern interpretation of the Range Rover profile seamlessly integrates into an instantly recognisable silhouette. Wherever you are in the world, the world will know what you're driving.

#### STATURE AND POISE

Range Rover's imposing face communicates a character of unparalleled presence and supreme stature, contrasted by its reductive, modern detail. And, for the first time on Range Rover, 23" wheels\* enhance the vehicle's consummate proportions and undoubted poise.

#### CLEAN AND ESSENTIAL

A uniquely distinctive design, defined by its uninterrupted edge, accentuates Range Rover's strong, beautifully sculpted body. Flush elements, clean expansive surfaces, hidden-until-lit tail lamps and precise detailing take the design philosophy to new levels of emotional engagement.