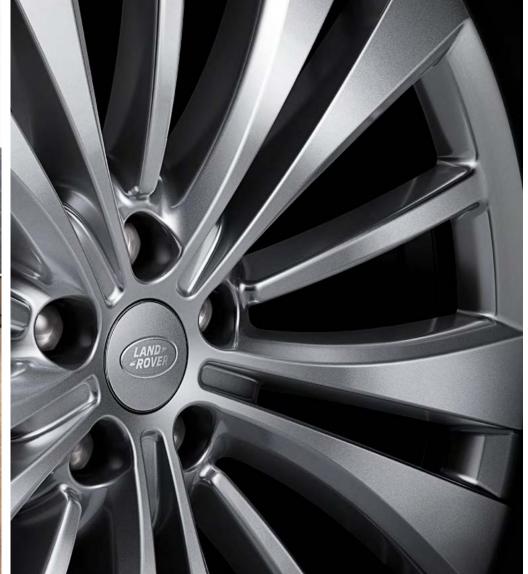

#### STATURE AND POISE

Range Rover's imposing face communicates a character of unparalleled presence and supreme stature, contrasted by its reductive, modern detail. And, for the first time on Range Rover, 23" wheels\* enhance the vehicle's consummate proportions and undoubted poise.