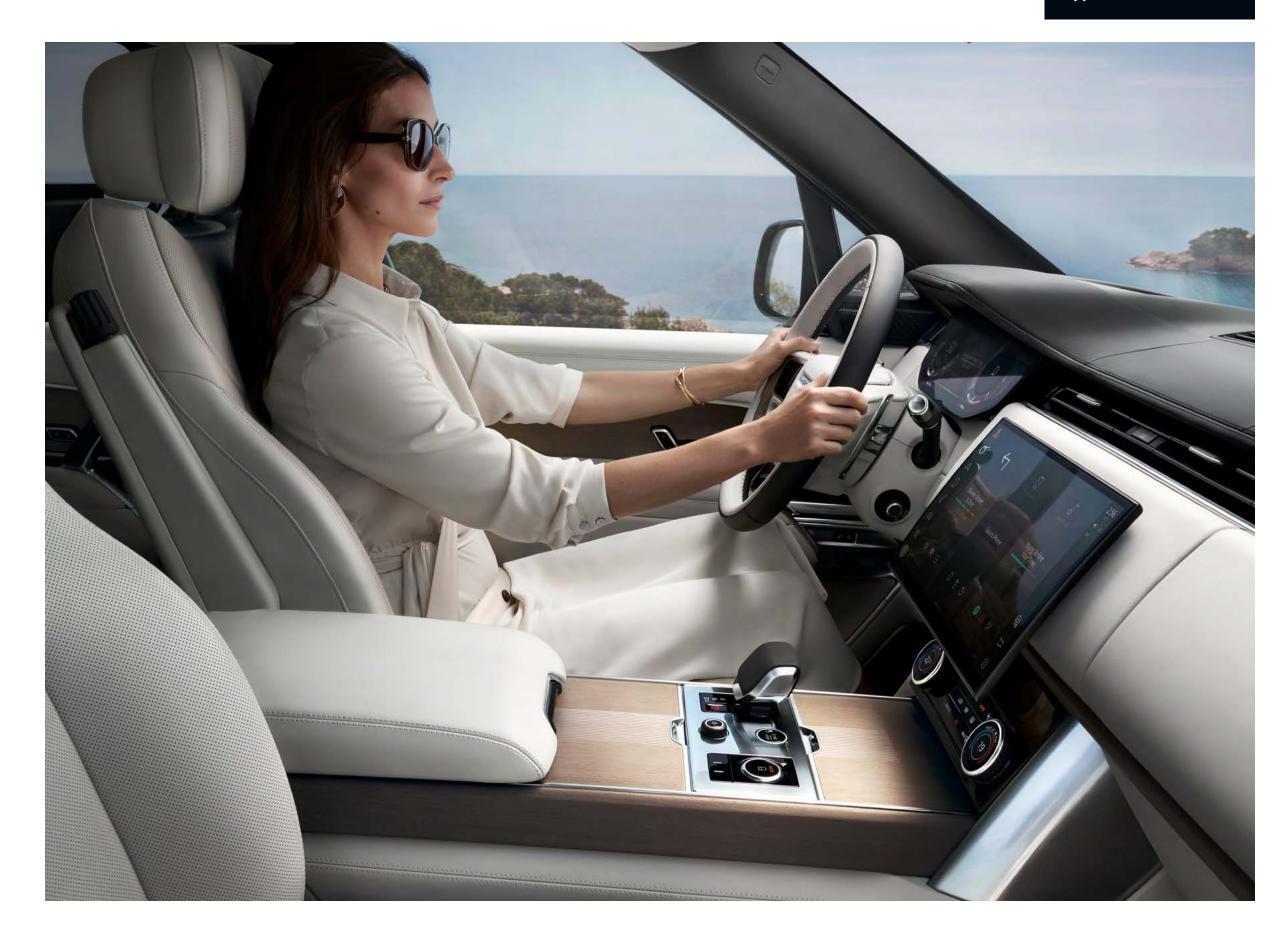

## INTUITIVE TECHNOLOGY

Seamlessly integrated connectivity and convenience at every turn. Advanced Pivi Pro infotainment is always on, always connected\*, always up to date. You can intuitively control your Range Rover through the curved, floating 13.1" Touchscreen. Haptic controls provide new levels of visual sophistication and tactility. A new high-resolution 13.7" Interactive Driver Display offers configurable layouts and important information at a glance.

#### **CLARITY AND VISION**

For enhanced visibility and safety, Digital LED headlights<sup>1</sup> with Predictive Adaptive Front Lighting use navigation data to pre-emptively follow the road ahead. The optional ClearSight interior rear view mirror<sup>2</sup> gives an unobstructed view of the road behind you. Included with 3D Surround Camera, ClearSight Ground View<sup>3</sup> effectively lets you see 'through' the bonnet, while manoeuvring lights illuminate the ground at low speed to help guide you safely into tight spots.