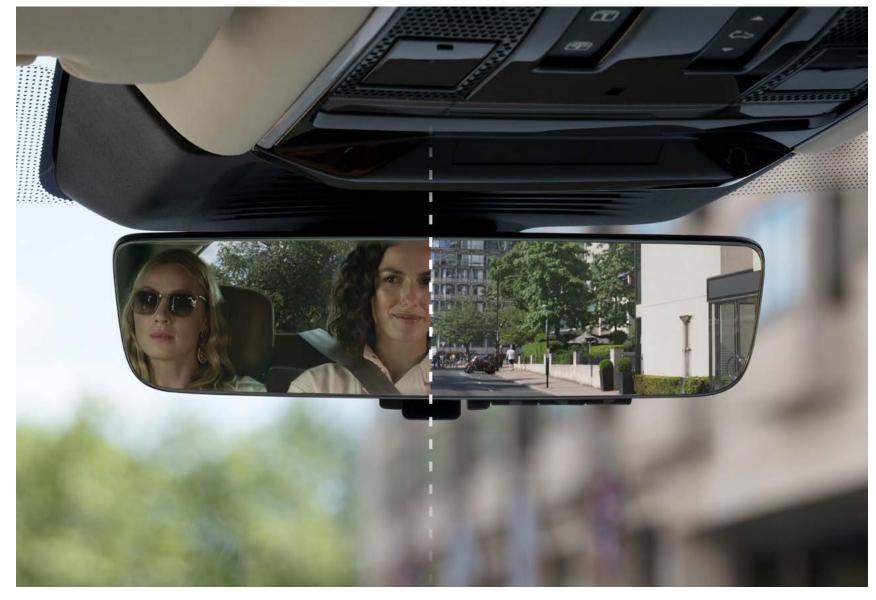

#### **CLARITY AND VISION**

For enhanced visibility and safety, Digital LED headlights<sup>1</sup> with Predictive Adaptive Front Lighting use navigation data to pre-emptively follow the road ahead. The optional ClearSight interior rear view mirror<sup>2</sup> gives an unobstructed view of the road behind you. Included with 3D Surround Camera, ClearSight Ground View<sup>3</sup> effectively lets you see 'through' the bonnet, while manoeuvring lights illuminate the ground at low speed to help guide you safely into tight spots.