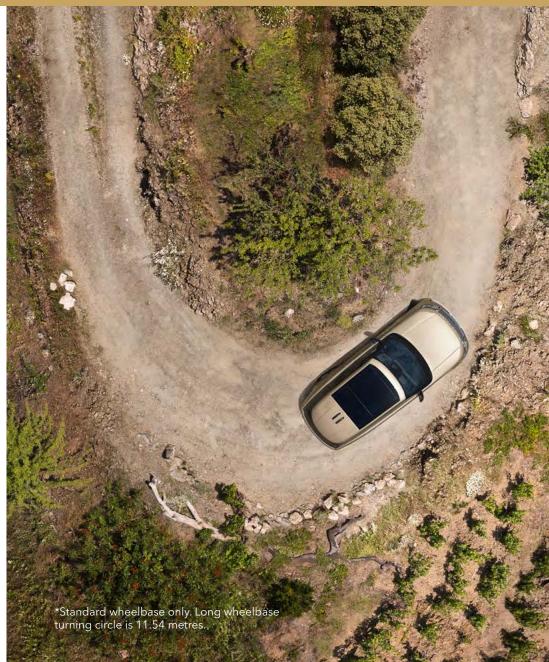

# EXCEPTIONAL CAPABILITY

Range Rover possesses a unique skill set, including peerless refinement, cosseting comfort, and assured and confident on-road handling. All Wheel Steering is fitted as standard and delivers an even more refined drive, with high-speed stability and enhanced low-speed agility. And, with a turning circle kerb-to-kerb of under 11 metres\*, this is the most manoeuvrable Range Rover ever. Electronic Air Suspension with Dynamic Response Pro includes pre-emptive technology for a smoother drive through corners, while Terrain Response 2 automatically adapts your vehicle's system to any surface or conditions. Both these systems come as standard.