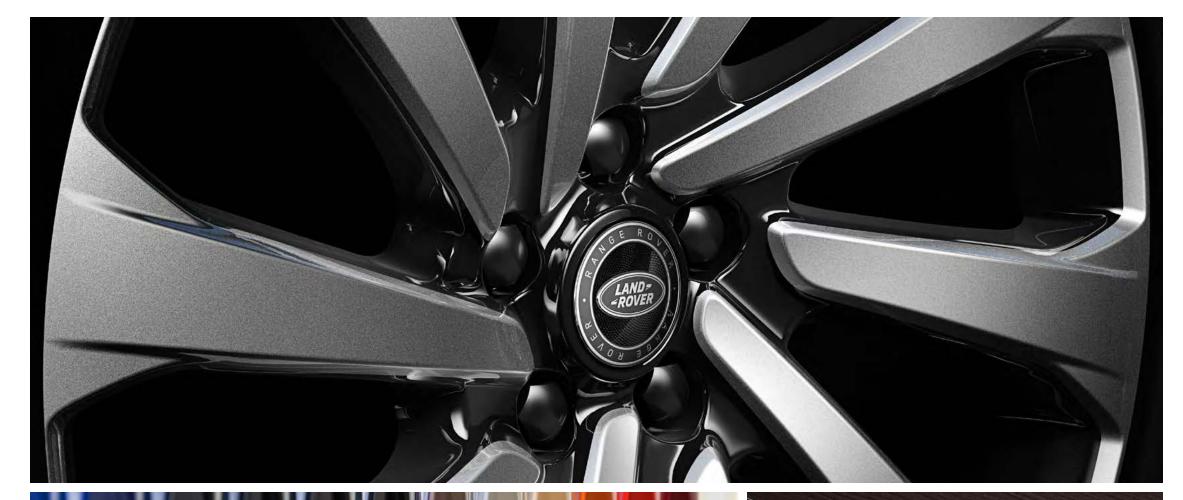

#### STATURE AND POISE

Range Rover's imposing face communicates a character of unparalleled presence and supreme stature, contrasted by its reductive, modern detail. And, for the first time on Range Rover, 23" wheels\* enhance the vehicle's consummate proportions and undoubted poise.

### SV BESPOKE

Complement Range Rover's unparalleled history of luxury design with SV Bespoke. Paint personalisation options include SV Bespoke Premium Palette and SV Bespoke Match to Sample. A range of wheels, fine materials\* and finishes\* let you design the ultimate Range Rover.