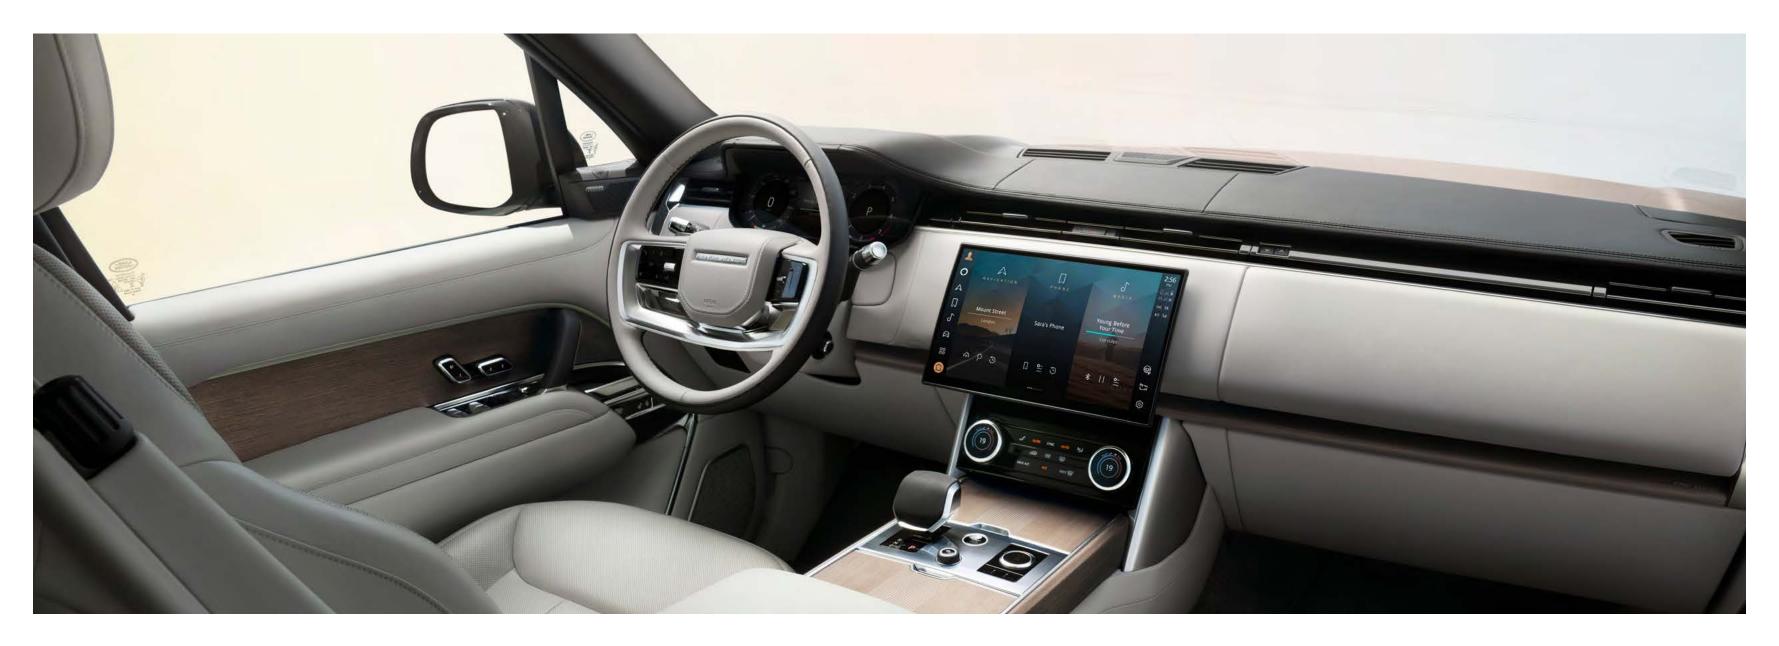

#### INTUITIVE AND RELEVANT

Range Rover features a modern and sophisticated interior, underpinned by its impeccable reductive nature, tactile materials and an intuitive approach to relevant technology. No detail has been overlooked. Nothing is for show.

#### DETAILS AND CHOICES

Elegant, refined surfaces and the finest materials create a calm sanctuary, combining luxury and wellbeing. The choice of sustainable and contemporary technical fabrics includes a combination of Ultrafabrics<sup>TM</sup> and Kvadrat<sup>TM</sup> premium textile on the seats and cabin trim for the first time. Natural wood veneers and metal details\* are embraced with the highest levels of precision.

## INTUITIVE TECHNOLOGY

Seamlessly integrated connectivity and convenience at every turn. Advanced Pivi Pro infotainment is always on, always connected\*, always up to date. You can intuitively control your Range Rover through the curved, floating 13.1" Touchscreen. Haptic controls provide new levels of visual sophistication and tactility. A new high-resolution 13.7" Interactive Driver Display offers configurable layouts and important information at a glance.

#### **EXCLUSIVE AND ENRICHING**

Executive Class rear seats<sup>12</sup> offer customary Range Rover comfort, including Hot Stone Massage seats<sup>123</sup>. Seamlessly integrating with a power deploying centre console. Featuring a new 8" Rear Seat Touchscreen Controller and 11.4" Rear Seat Entertainment<sup>13</sup> with curved glass and 16:9 Full HD - combining four-seat luxury with five-seat convenience.