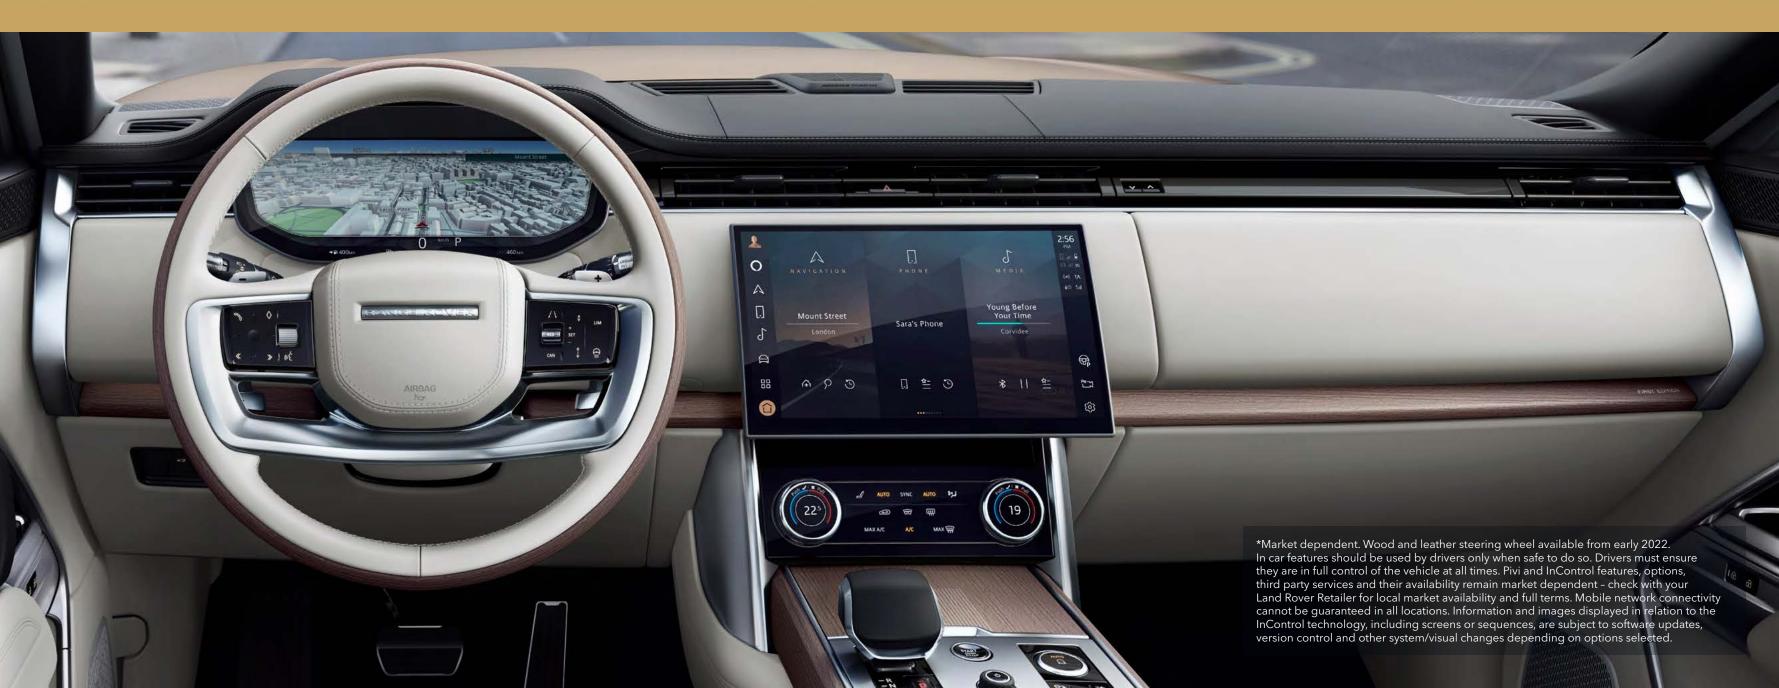

## INTUITIVE TECHNOLOGY

Seamlessly integrated connectivity and convenience at every turn. Advanced Pivi Pro infotainment is always on, always connected\*, always up to date. You can intuitively control your Range Rover through the curved, floating 13.1" Touchscreen. Haptic controls provide new levels of visual sophistication and tactility. A new high-resolution 13.7" Interactive Driver Display offers configurable layouts and important information at a glance.