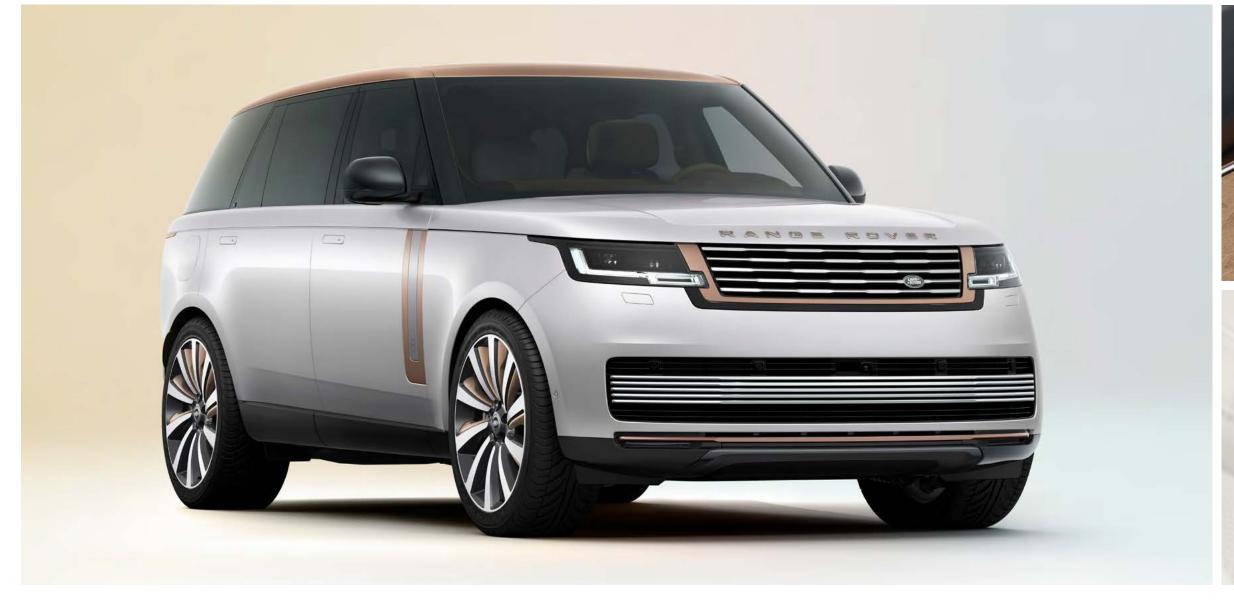

#### THE NEW RANGE ROVER SV

The exceptional Range Rover SV\* offers greater choice, heightened craftsmanship and tactile enhancements for those seeking true distinction. It's luxury you can touch as well as see.

#### SV INTREPID THEME

Dynamic. Stealth-like in character. Anthracite metal-plated accents with Graphite Atlas combined with the exclusive Range Rover script, make SV Intrepid even more striking. Unique interior details, including exclusive veneers\* and a Satin Black ceramic gear selector, add to SV Intrepid's undoubted appeal.

#### SV SERENITY THEME

Pure luxury with subtle accents to emphasise its exclusivity. Exterior details shine in Corinthian Bronze. Exclusive two-tone interior colourways, including Caraway Near-Aniline leather rear seats and Perlino Semi-Aniline leather front seats, accentuate SV Serenity's luxurious credentials.