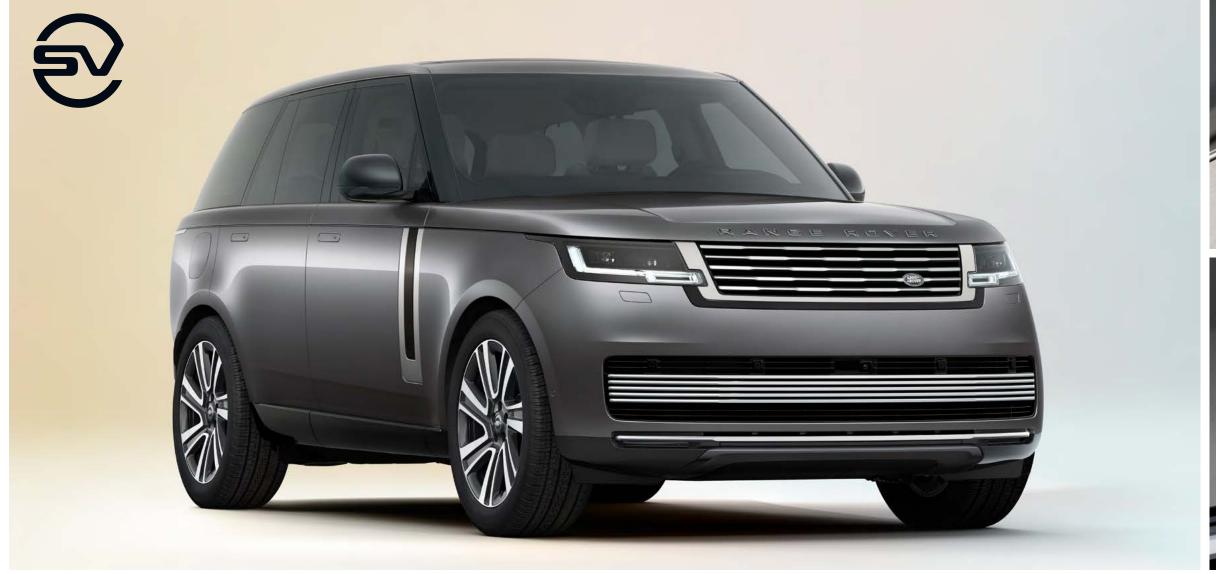

#### THE NEW RANGE ROVER SV

The exceptional Range Rover SV\* offers greater choice, heightened craftsmanship and tactile enhancements for those seeking true distinction. It's luxury you can touch as well as see.

#### SV INTREPID THEME

Dynamic. Stealth-like in character. Anthracite metal-plated accents with Graphite Atlas combined with the exclusive Range Rover script, make SV Intrepid even more striking. Unique interior details, including exclusive veneers\* and a Satin Black ceramic gear selector, add to SV Intrepid's undoubted appeal.