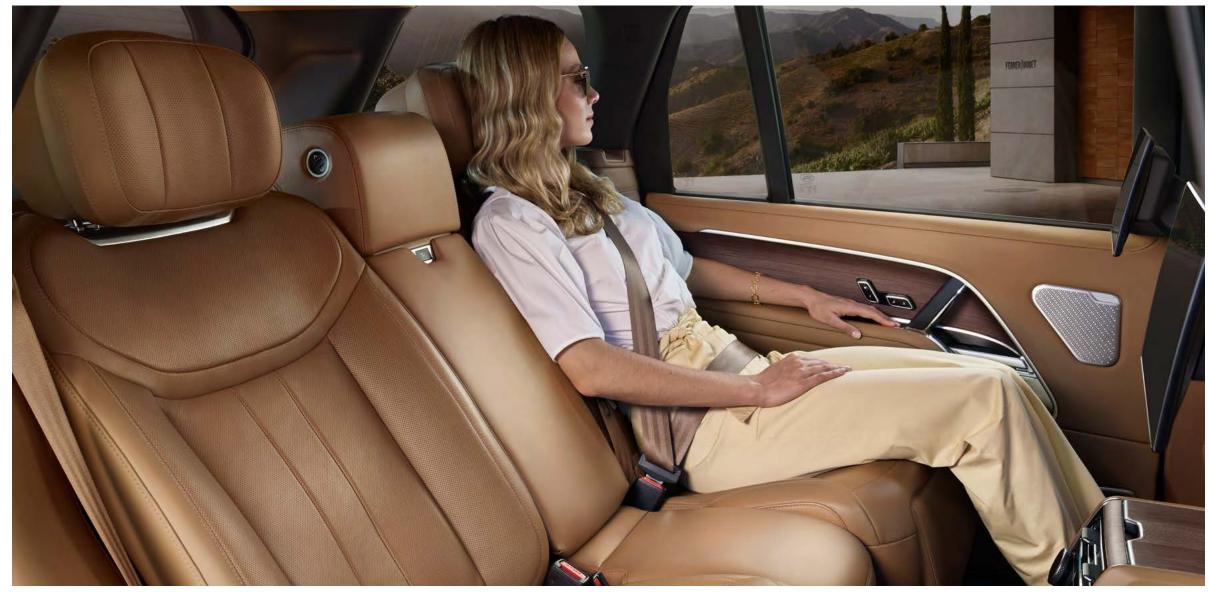

#### PEACE AND TRANQUILLITY

The new Meridian™ Signature Surround Sound System¹² features next-generation Active Noise Cancellation, delivered via world-first headrest speakers to create quiet zones. Combined with acoustic laminated glass, they help create a peaceful haven from the outside world.

#### SPACE AND ACCOMMODATION

With the seven-seat¹ Long Wheelbase, up to seven adults can enjoy the luxury travel Range Rover provides. With no compromise on design or comfort, passengers in all three rows benefit from Semi-Aniline² and heated leather seats. These are also enhanced with powered movement, USB-C ports and task lighting.

#### **EXCLUSIVE AND ENRICHING**

Executive Class rear seats<sup>12</sup> offer customary Range Rover comfort, including Hot Stone Massage seats<sup>123</sup>. Seamlessly integrating with a power deploying centre console. Featuring a new 8" Rear Seat Touchscreen Controller and 11.4" Rear Seat Entertainment<sup>13</sup> with curved glass and 16:9 Full HD - combining four-seat luxury with five-seat convenience.