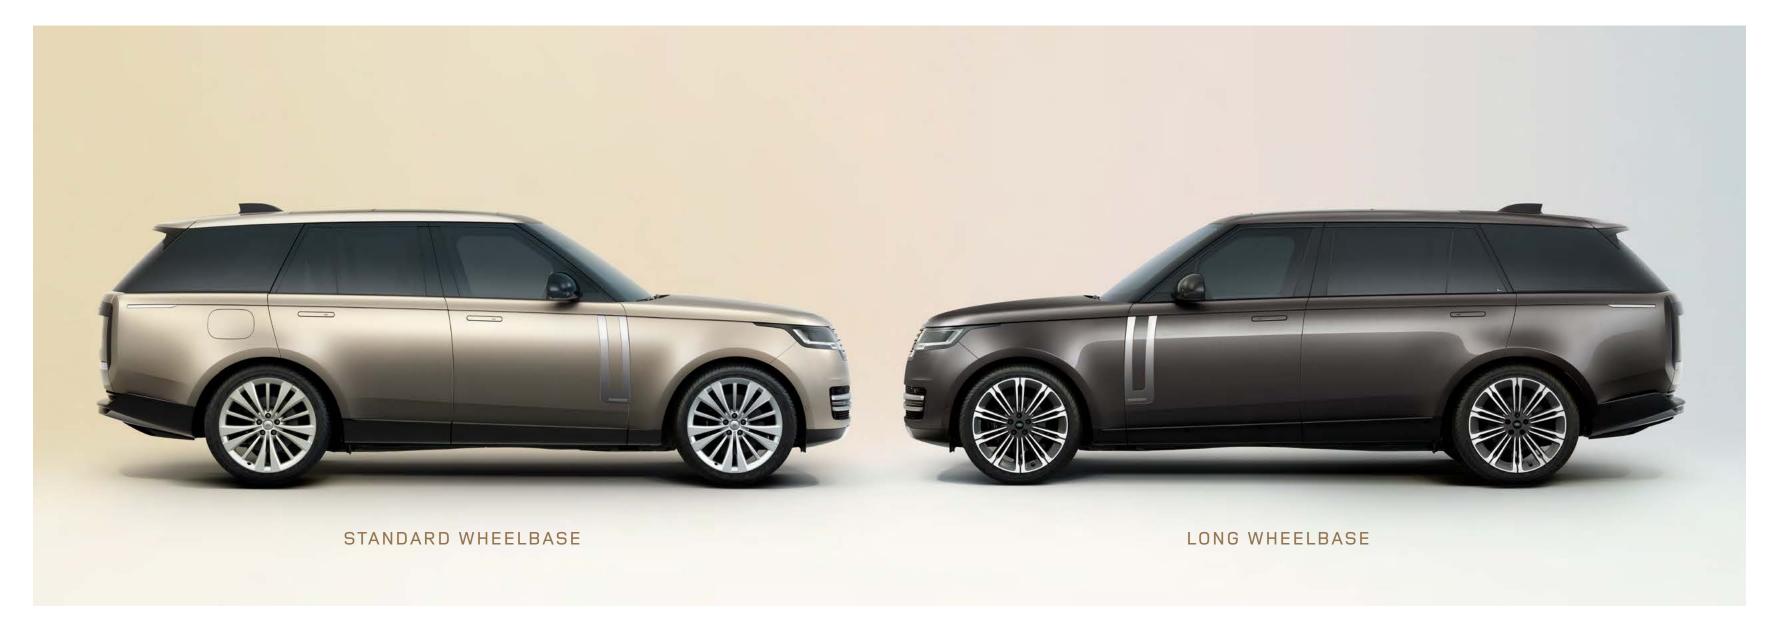

#### FIVE OR SEVEN SEATS

A choice of Standard or Long Wheelbase body designs provides elevated luxury for five or seven\* adults, all delivered while retaining the unmistakeable Range Rover profile and Command Driving position.

#### SPACE AND ACCOMMODATION

With the seven-seat¹ Long Wheelbase, up to seven adults can enjoy the luxury travel Range Rover provides. With no compromise on design or comfort, passengers in all three rows benefit from Semi-Aniline² and heated leather seats. These are also enhanced with powered movement, USB-C ports and task lighting.