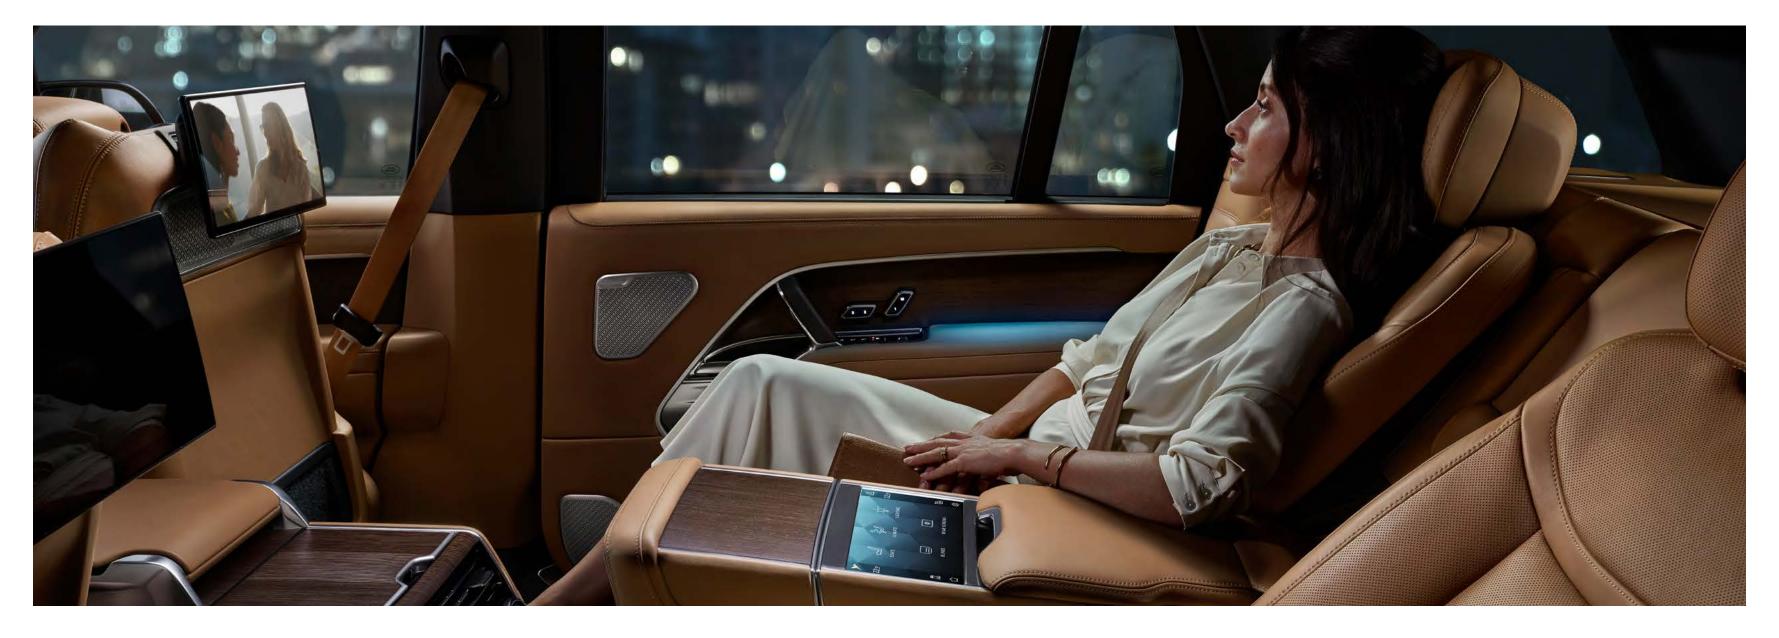

#### **EXCLUSIVE AND ENRICHING**

Executive Class rear seats<sup>12</sup> offer customary Range Rover comfort, including Hot Stone Massage seats<sup>123</sup>. Seamlessly integrating with a power deploying centre console. Featuring a new 8" Rear Seat Touchscreen Controller and 11.4" Rear Seat Entertainment<sup>13</sup> with curved glass and 16:9 Full HD - combining four-seat luxury with five-seat convenience.