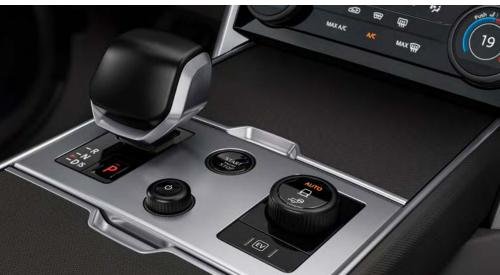

# HEIGHTENED PERFORMANCE

Range Rover features our most advanced powertrains. Sophisticated driving technologies further add to the unparalleled performance, delivering better handling and a smoother ride through features including Adaptive Dynamics and Electronic Air Suspension with Dynamic Response Pro.

#### POWER AND EFFICIENCY

The new 530PS 4.4-litre V8 produces maximum torque of 750Nm. It takes Range Rover from 0-100km/h in 4.6 seconds with Dynamic Launch engaged. Cleaner, more efficient mild hybrid technology is available with a range of diesel and petrol engines.

# EXCEPTIONAL CAPABILITY

Range Rover possesses a unique skill set, including peerless refinement, cosseting comfort, and assured and confident on-road handling. All Wheel Steering is fitted as standard and delivers an even more refined drive, with high-speed stability and enhanced low-speed agility. And, with a turning circle kerb-to-kerb of under 11 metres\*, this is the most manoeuvrable Range Rover ever. Electronic Air Suspension with Dynamic Response Pro includes pre-emptive technology for a smoother drive through corners, while Terrain Response 2 automatically adapts your vehicle's system to any surface or conditions. Both these systems come as standard.