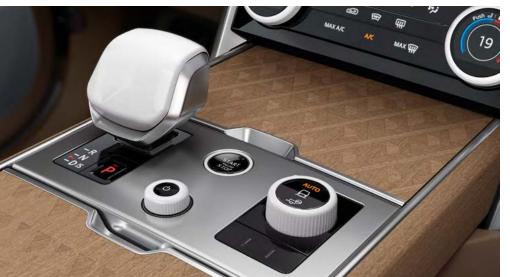

## INTUITIVE TECHNOLOGY

Seamlessly integrated connectivity and convenience at every turn. Advanced Pivi Pro infotainment is always on, always connected\*, always up to date. You can intuitively control your Range Rover through the curved, floating 13.1" Touchscreen. Haptic controls provide new levels of visual sophistication and tactility. A new high-resolution 13.7" Interactive Driver Display offers configurable layouts and important information at a glance.

#### SV INTREPID THEME

Dynamic. Stealth-like in character. Anthracite metal-plated accents with Graphite Atlas combined with the exclusive Range Rover script, make SV Intrepid even more striking. Unique interior details, including exclusive veneers\* and a Satin Black ceramic gear selector, add to SV Intrepid's undoubted appeal.