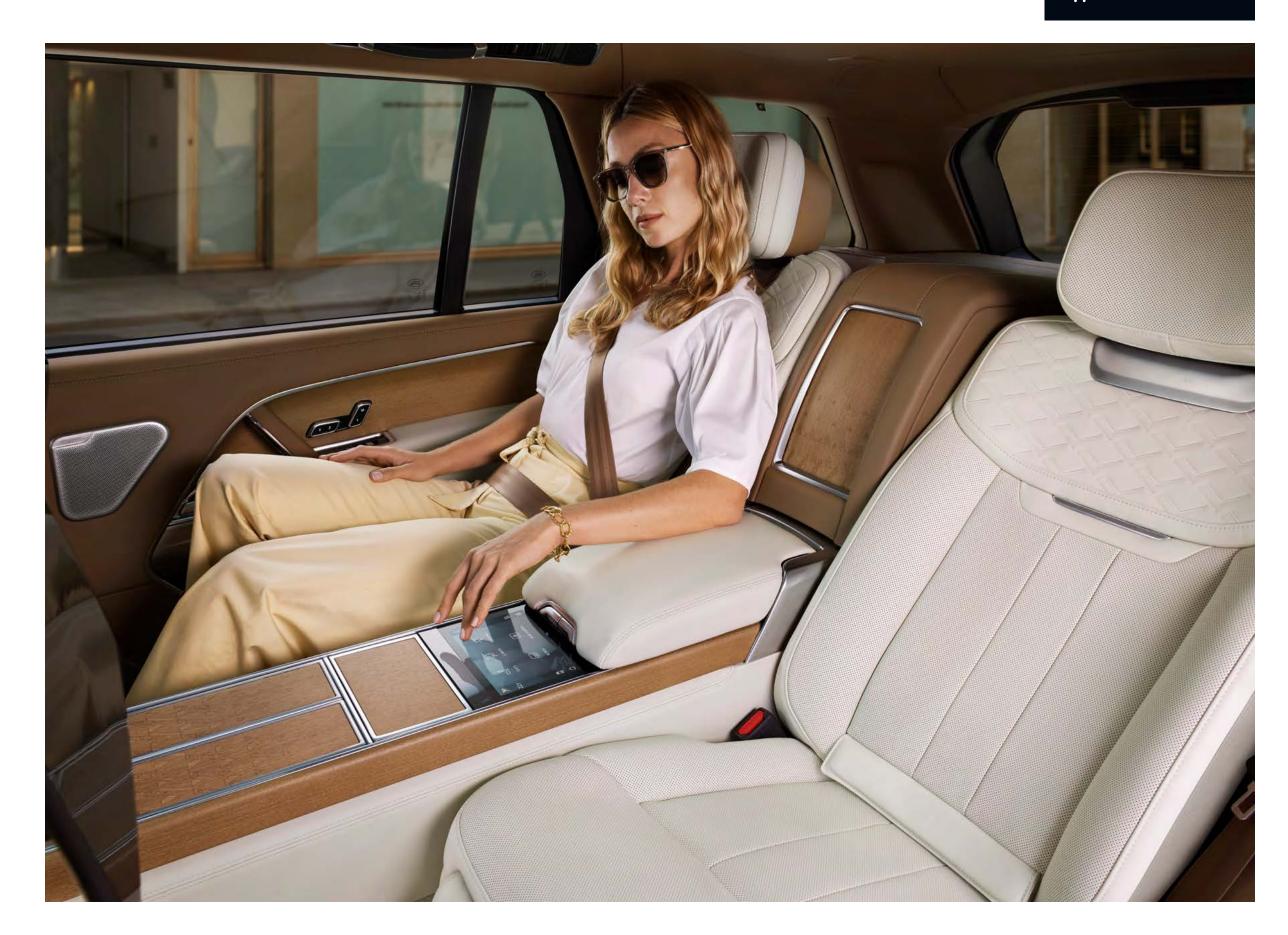

#### **EXCLUSIVE AND ENRICHING**

Executive Class rear seats<sup>12</sup> offer customary Range Rover comfort, including Hot Stone Massage seats<sup>123</sup>. Seamlessly integrating with a power deploying centre console. Featuring a new 8" Rear Seat Touchscreen Controller and 11.4" Rear Seat Entertainment<sup>13</sup> with curved glass and 16:9 Full HD - combining four-seat luxury with five-seat convenience.