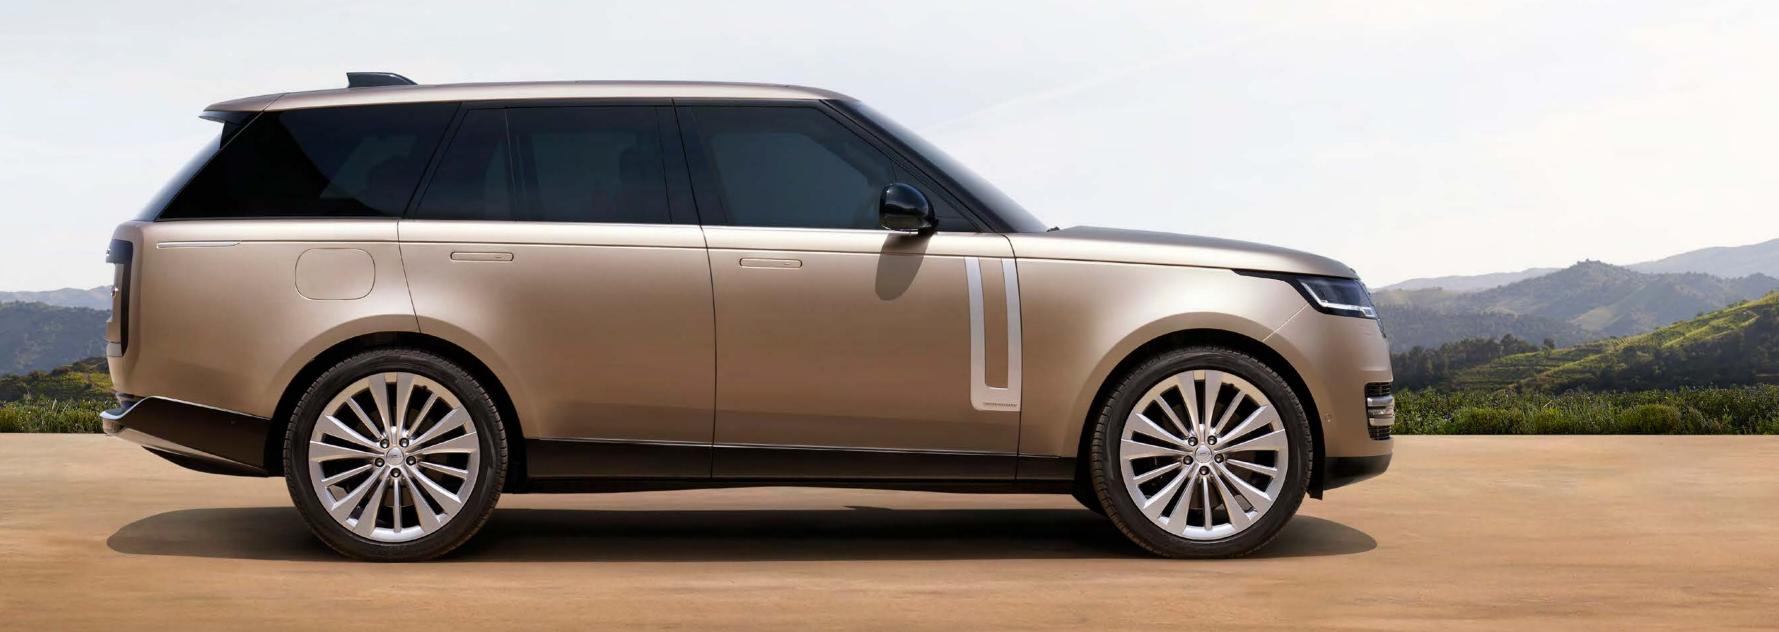

# DISTINGUISHED DESIGN

Range Rover represents the pinnacle of progressive luxury. Proportions are defined by aesthetic grace, sophistication and refinement. The reductive nature of the design is free from superfluous detail, resulting in a form which speaks to modernity, yet is full of charm. This is the most desirable Range Rover ever created.

#### PRESENCE AND PROFILE

An effortlessly modern interpretation of the Range Rover profile seamlessly integrates into an instantly recognisable silhouette. Wherever you are in the world, the world will know what you're driving.

#### STATURE AND POISE

Range Rover's imposing face communicates a character of unparalleled presence and supreme stature, contrasted by its reductive, modern detail. And, for the first time on Range Rover, 23" wheels\* enhance the vehicle's consummate proportions and undoubted poise.

#### CLEAN AND ESSENTIAL

A uniquely distinctive design, defined by its uninterrupted edge, accentuates Range Rover's strong, beautifully sculpted body. Flush elements, clean expansive surfaces, hidden-until-lit tail lamps and precise detailing take the design philosophy to new levels of emotional engagement.