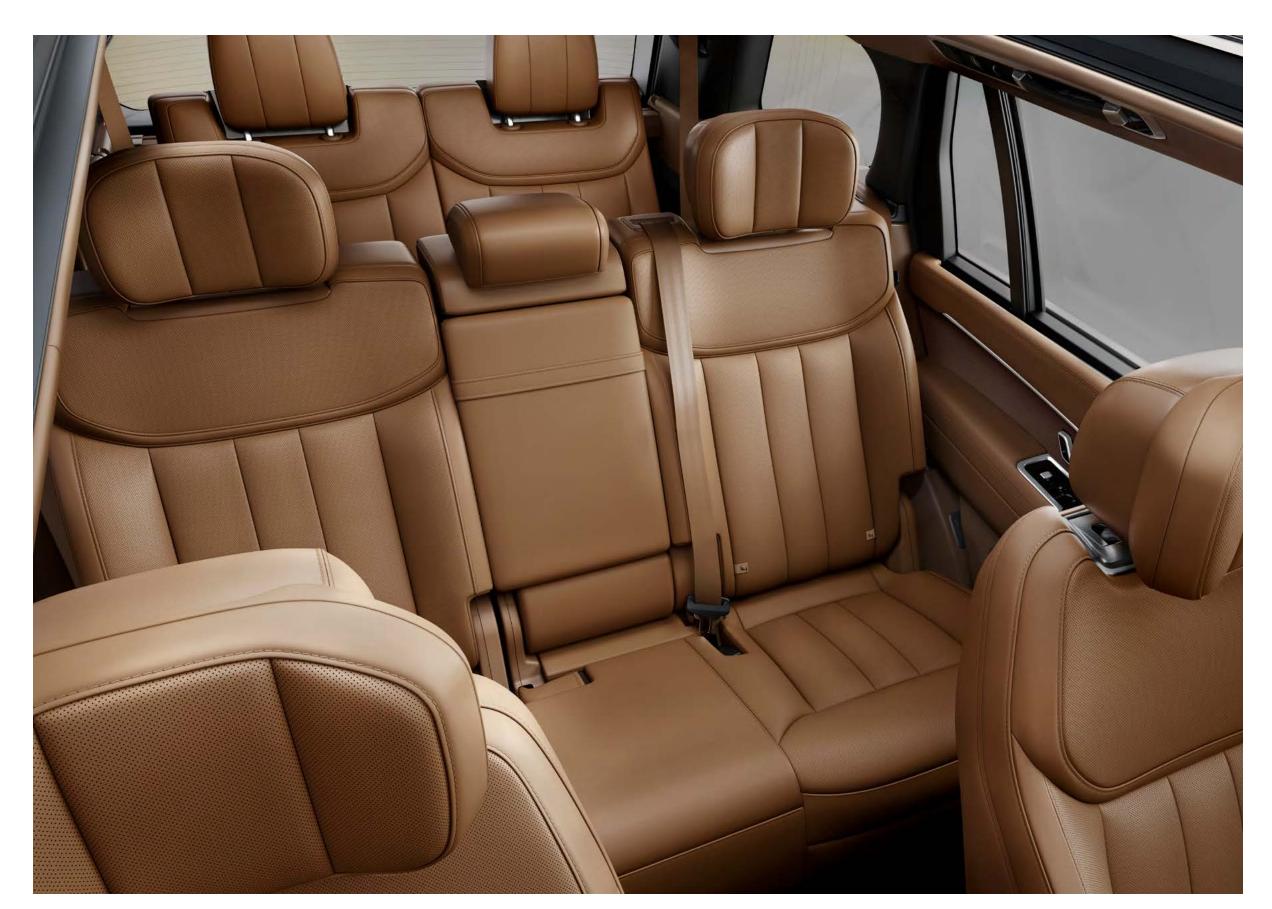

#### FIVE OR SEVEN SEATS

A choice of Standard or Long Wheelbase body designs provides elevated luxury for five or seven\* adults, all delivered while retaining the unmistakeable Range Rover profile and Command Driving position.

#### SPACE AND ACCOMMODATION

With the seven-seat¹ Long Wheelbase, up to seven adults can enjoy the luxury travel Range Rover provides. With no compromise on design or comfort, passengers in all three rows benefit from Semi-Aniline² and heated leather seats. These are also enhanced with powered movement, USB-C ports and task lighting.