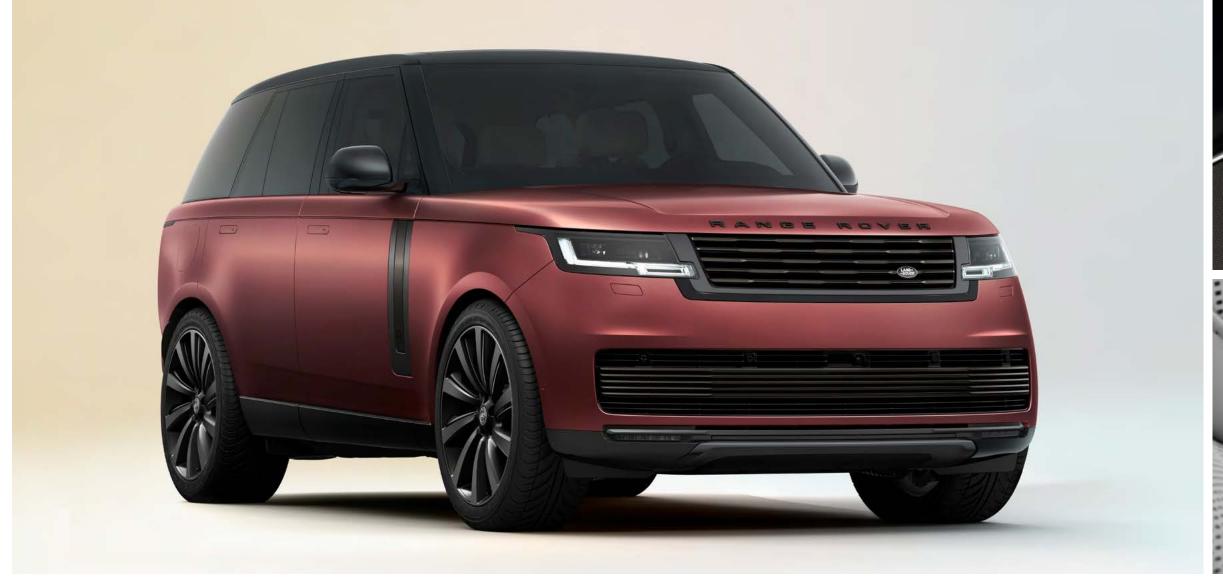

# DISTINGUISHED DESIGN

Range Rover represents the pinnacle of progressive luxury. Proportions are defined by aesthetic grace, sophistication and refinement. The reductive nature of the design is free from superfluous detail, resulting in a form which speaks to modernity, yet is full of charm. This is the most desirable Range Rover ever created.

#### PRESENCE AND PROFILE

An effortlessly modern interpretation of the Range Rover profile seamlessly integrates into an instantly recognisable silhouette. Wherever you are in the world, the world will know what you're driving.

#### STATURE AND POISE

Range Rover's imposing face communicates a character of unparalleled presence and supreme stature, contrasted by its reductive, modern detail. And, for the first time on Range Rover, 23" wheels\* enhance the vehicle's consummate proportions and undoubted poise.